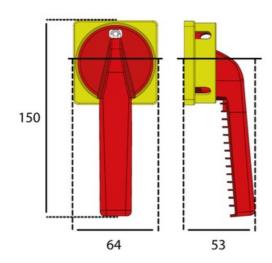

|
| Product description | Handle set with 64x64 yellow plate with circular ring with 4 holes to use for padlocks up to 8mm diammeter and ergonomic lever handle in red color with a circular ring with 4 indent that match with the plate holes on the locking positions. For size D2/D3. Also includes fixing plate and stickers to be use based on which switch will be associated |

07/05/2025 www.gave.com 1/2

## Logistic data

| Customs code  | 85389099 |
|---------------|----------|
| ETIM code     | EC000229 |
| Package units | 1        |

## **Dimensions**