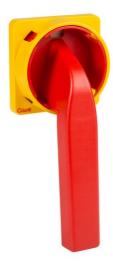

## AK1200528

PADLOCKABLE HANDLE D2 and D3 (100-250A) RED/YELLOW

| Code                | 009AK1200528                                                                                                                                                                                                                                                                                                                                               |
|---------------------|------------------------------------------------------------------------------------------------------------------------------------------------------------------------------------------------------------------------------------------------------------------------------------------------------------------------------------------------------------|
| EAN                 | 8430892155984                                                                                                                                                                                                                                                                                                                                              |
| Product description | Handle set with 64x64 yellow plate with circular ring with 4 holes to use for padlocks up to 8mm diammeter and ergonomic lever handle in red color with a circular ring with 4 indent that match with the plate holes on the locking positions. For size D2/D3. Also includes fixing plate and stickers to be use based on which switch will be associated |