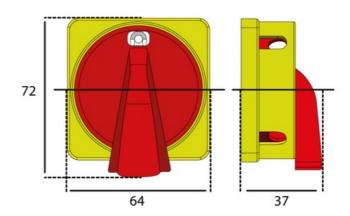

|
| Product description | Handle set with 64x64 yellow plate with circular ring with 4 holes to use for padlocks up to 8mm diammeter and ergonomic handle in red color with a circular ring with 4 indent that match with the plate holes on the locking positions. For size D2. Also includes fixing plate and stickers to be use based on which switch will be associated |

07/05/2025 www.gave.com 1/2

## Logistic data

| Customs code  | 85389099 |
|---------------|----------|
| ETIM code     | EC000229 |
| Package units | 1        |

## **Dimensions**