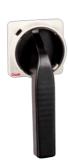

## AK1200148

PADLOCKABLE HANDLE D2 AND D3 (100-250A) BLACK/GREY

| Code                | 009AK1200148                                                                                                                                                                                                                                                                                                                                               |
|---------------------|------------------------------------------------------------------------------------------------------------------------------------------------------------------------------------------------------------------------------------------------------------------------------------------------------------------------------------------------------------|
| EAN                 | 8430892155991                                                                                                                                                                                                                                                                                                                                              |
| Product description | Handle set with 64x64 grey plate with circular ring with 4 holes to use for padlocks up to 8mm diammeter and ergonomic lever handle in black color with a circular ring with 4 indent that match with the plate holes on the locking positions. For size D2/D3. Also includes fixing plate and stickers to be use based on which switch will be associated |