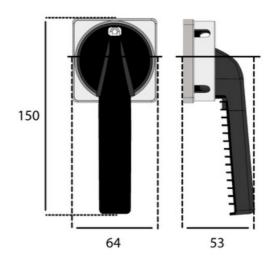

|
| Product description | Handle set with 64x64 grey plate with circular ring with 4 holes to use for padlocks up to 8mm diammeter and ergonomic lever handle in black color with a circular ring with 4 indent that match with the plate holes on the locking positions. For size D2/D3. Also includes fixing plate and stickers to be use based on which switch will be associated |

07/05/2025 www.gave.com 1/2

## Logistic data

| Customs code  | 85389099 |
|---------------|----------|
| ETIM code     | EC000229 |
| Package units | 1        |

## **Dimensions**