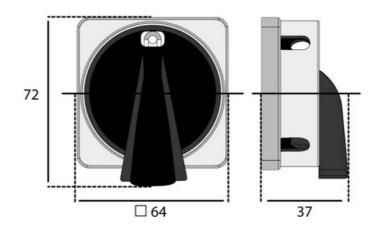

|
| Product description | Handle set with 64x64 grey plate with circular ring with 4 holes to use for<br>padlocks up to 8mm diammeter and ergonomic handle in black color with a<br>circular ring with 4 indent that match with the plate holes on the locking<br>positions. For size D2. Also includes fixing plate and stickers to be use based<br>on which switch will be associated |

## AK1200146

## Logistic data

| Customs code  | 85389099 |
|---------------|----------|
| ETIM code     | EC000229 |
| Package units | 1        |

## Dimensions