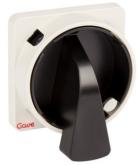

## AK1200146

PADLOCKABLE HANDLE D2 (63 AND 100A) BLACK/GREY

| Code                | 009AK1200146                                                                                                                                                                                                                                                                                                                                                  |
|---------------------|---------------------------------------------------------------------------------------------------------------------------------------------------------------------------------------------------------------------------------------------------------------------------------------------------------------------------------------------------------------|
| EAN                 | 8430892100410                                                                                                                                                                                                                                                                                                                                                 |
| Product description | Handle set with 64x64 grey plate with circular ring with 4 holes to use for<br>padlocks up to 8mm diammeter and ergonomic handle in black color with a<br>circular ring with 4 indent that match with the plate holes on the locking<br>positions. For size D2. Also includes fixing plate and stickers to be use based<br>on which switch will be associated |