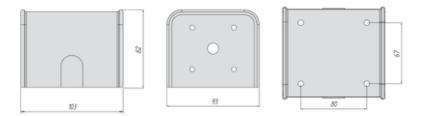

----------------------------------------------------------------------------|
| EAN                 | 8430892100250                                                                                                                                                                                                                                      |
| Product description | Sheet metal box for D1 size devices between 1 and 4 cells with a surface treated with RAL7035 grey paint. Compact size 103x83x92. Provided with 4 holes for wall fixing. Easy-to-remove sliding cover for installation and maintenance operations. |

07/05/2025 www.gave.com 1/2

## Logistic data

| Customs code  | 85371099 |
|---------------|----------|
| ETIM code     | EC002600 |
| Package units | 1        |

## **Dimensions**