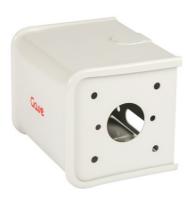

## AK0901000E

METAL ENCLOSURE D0 1 TO 4 CELLS

| Code                | 009AK0901000E                                                                                                                                    |
|---------------------|--------------------------------------------------------------------------------------------------------------------------------------------------|
| EAN                 | 8430892159357                                                                                                                                    |
|                     | Sheet metal box for D0 size devices between 1 and 4 cells with a surface                                                                         |
| Product description | treated with RAL7035 grey paint. Compact size 87x70x70. Provided with 4 holes for wall fixing. Fasy-to-remove sliding cover for installation and |