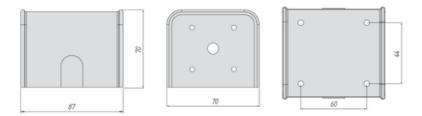

----------------------------------------------------------------------------|
| EAN                 | 8430892159357                                                                                                                                    |
|                     | Sheet metal box for D0 size devices between 1 and 4 cells with a surface                                                                         |
| Product description | treated with RAL7035 grey paint. Compact size 87x70x70. Provided with 4 holes for wall fixing. Fasy-to-remove sliding cover for installation and |

maintenance operations.

07/05/2025 www.gave.com 1/2

## Logistic data

| Customs code  | 85371099 |
|---------------|----------|
| ETIM code     | EC002600 |
| Package units | 1        |

## **Dimensions**