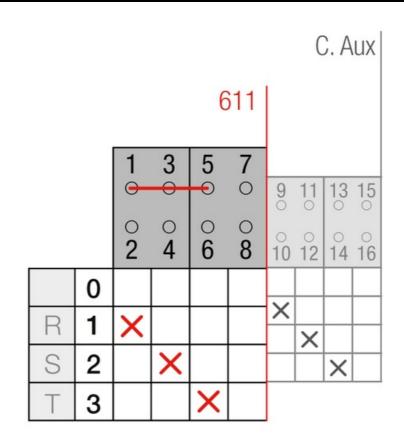

## YL611C301

PHASE-SELECTOR MOTORISED CHANGEOVER SWITCH

| Code                | 007YL611C301                                                                                                                                                                                                                                                                                                                                                                                                                                                                                                                              |
|---------------------|-------------------------------------------------------------------------------------------------------------------------------------------------------------------------------------------------------------------------------------------------------------------------------------------------------------------------------------------------------------------------------------------------------------------------------------------------------------------------------------------------------------------------------------------|
| EAN                 | 8430892257732                                                                                                                                                                                                                                                                                                                                                                                                                                                                                                                             |
| Product description | Phase selector motorised changeover switch 250A with motor unit supply 80-<br>230Vac . Size D3 dimensions 185x205x113, includes auxiliary contact for<br>each position 12A. Back plate mounting. Built-in internal links, mechanical<br>and electrical interlock. Local emergency operation, includes removable<br>padlockable handle. Display for switch position indication and operation<br>counter.Impulse control logic. Protection against supply voltage failure .<br>Terminal connection with tubular cable lugs M8 up to 120mm2. |