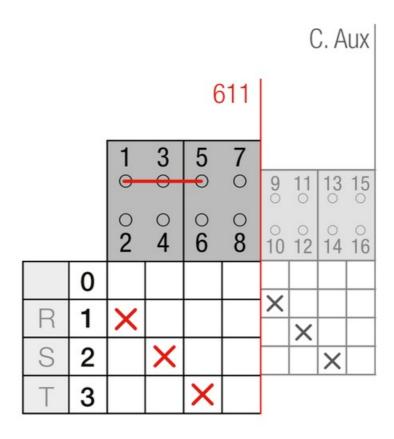

## YL611B301

PHASE-SELECTOR MOTORISED CHANGEOVER SWITCH

| Code                | 007YL611B301                                                                                                                                                                                                                                                                                                                                                                                                                                                                                                          |
|---------------------|-----------------------------------------------------------------------------------------------------------------------------------------------------------------------------------------------------------------------------------------------------------------------------------------------------------------------------------------------------------------------------------------------------------------------------------------------------------------------------------------------------------------------|
| EAN                 | 8430892257725                                                                                                                                                                                                                                                                                                                                                                                                                                                                                                         |
| Product description | Phase selector motorised changeover switch 200A with motor unit supply 80-230Vac. Size D3 dimensions 185x205x113, includes auxiliary contact for each position 12A. Back plate mounting. Built-in internal links, mechanical and electrical interlock. Local emergency operation, includes removable padlockable handle. Display for switch position indication and operation counter. Impulse control logic. Protection against supply voltage failure. Terminal connection with tubular cable lugs M8 up to 120mm2. |

## **Technical data**

| Standard | IEC 60947-3 |
|----------|-------------|
| Y5 Type  | 61          |
| Supply   | 80-230V AC  |