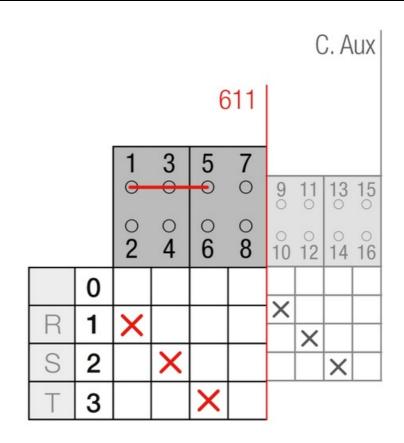

## YL611A301

PHASE-SELECTOR MOTORISED CHANGEOVER SWITCH

| Code                | 007YL611A301                                                                                                                                                                                                                                                                                                                                                                                                                                                                                                                              |
|---------------------|-------------------------------------------------------------------------------------------------------------------------------------------------------------------------------------------------------------------------------------------------------------------------------------------------------------------------------------------------------------------------------------------------------------------------------------------------------------------------------------------------------------------------------------------|
| EAN                 | 8430892257718                                                                                                                                                                                                                                                                                                                                                                                                                                                                                                                             |
| Product description | Phase selector motorised changeover switch 160A with motor unit supply 80-<br>230Vac . Size D3 dimensions 185x205x113, includes auxiliary contact for<br>each position 12A. Back plate mounting. Built-in internal links, mechanical<br>and electrical interlock. Local emergency operation, includes removable<br>padlockable handle. Display for switch position indication and operation<br>counter.Impulse control logic. Protection against supply voltage failure .<br>Terminal connection with tubular cable lugs M8 up to 120mm2. |