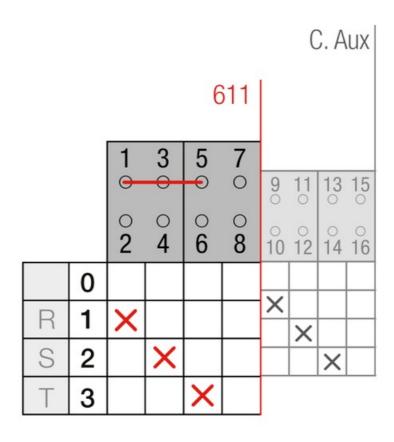

## YL611A101

PHASE-SELECTOR MOTORISED CHANGEOVER SWITCH

| Code                | 007YL611A101                                                                                                                                                                                                                                                                                                                                                                                                                                                                                                        |
|---------------------|---------------------------------------------------------------------------------------------------------------------------------------------------------------------------------------------------------------------------------------------------------------------------------------------------------------------------------------------------------------------------------------------------------------------------------------------------------------------------------------------------------------------|
| EAN                 | 8430892257633                                                                                                                                                                                                                                                                                                                                                                                                                                                                                                       |
| Product description | Phase selector motorised changeover switch 160A with motor unit supply 12Vdc . Size D3 dimensions 185x205x113, includes auxiliary contact for each position 12A. Back plate mounting. Built-in internal links, mechanical and electrical interlock. Local emergency operation, includes removable padlockable handle. Display for switch position indication and operation counter. Impulse control logic. Protection against supply voltage failure . Terminal connection with tubular cable lugs M8 up to 120mm2. |