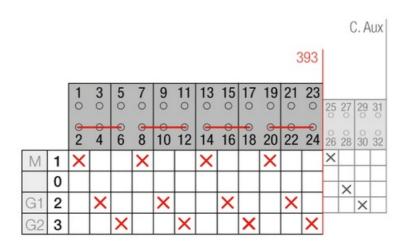

# YL393B301

MULTIPLE SOURCE MOTORISED CHANGEOVER SWITCH 4P 200A 230VAC

| Code                | 007YL393B301                                                                                                                                                                                                                                                                                                                                                                                                                                                                                                        |
|---------------------|---------------------------------------------------------------------------------------------------------------------------------------------------------------------------------------------------------------------------------------------------------------------------------------------------------------------------------------------------------------------------------------------------------------------------------------------------------------------------------------------------------------------|
| EAN                 | 8430892256728                                                                                                                                                                                                                                                                                                                                                                                                                                                                                                       |
| Product description | Three sources motorised changeover switch 1-0-2-3, 4 poles 200A with motor unit supply 80-230Vac. Size D3 dimensions 185x374x113, includes auxiliary contact 12A. Back plate mounting. Built-in internal links, mechanical and electrical interlock. Local emergency operation, includes removable padlockable handle. Display for switch position indication and operation counter. Impulse control logic. Protection against supply voltage failure. Terminal connection with tubular cable lugs M8 up to 120mm2. |