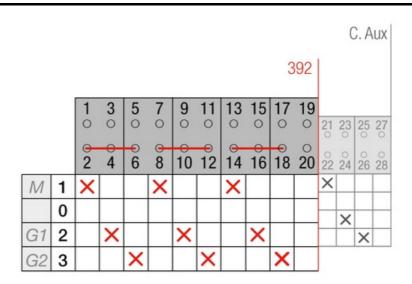

|--------------|----------|
| ETIM code    | EC000216 |

### **Technical data**

| Rated voltage / frequency | 690 V / 50 Hz       |
|---------------------------|---------------------|
| Operational rating (le)   | 250 A               |
| Thermal rating (lth)      | 250 A               |
| Wire cross section        | 120 mm <sup>2</sup> |
| Tightening torque         | 6 Nm                |
| Connection screws         | M8                  |

#### Terminal



| Peak consumption      | 2,5 A       |
|-----------------------|-------------|
| Nominal consumption   | 40 mA       |
| Weight                | 2850 gr     |
| Supply voltage (V DC) | 12 V +15%   |
| Standard              | IEC 60947-3 |
| Y5 Type               | 39          |
| Supply                | 80-230V AC  |

### Connection