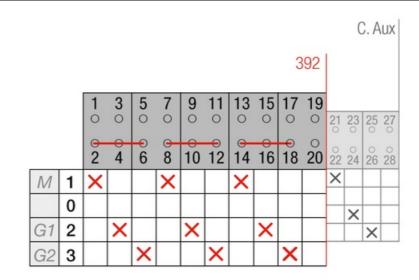

## Technical data

| Rated voltage / frequency | 690 V / 50 Hz      |
|---------------------------|--------------------|
| Operational rating (le)   | 200 A              |
| Thermal rating (Ith)      | 200 A              |
| Wire cross section        | 95 mm <sup>2</sup> |
| Tightening torque         | 6 Nm               |
| Connection screws         | M8                 |
| Terminal                  |                    |
| Peak consumption          | 2,5 A              |
| Nominal consumption       | 40 mA              |
| Weight                    | 2850 gr            |
| Supply voltage (V DC)     | 12 V +15%          |
| Standard                  | IEC 60947-3        |
| Ү5 Туре                   | 39                 |
| Supply                    | 80-230V AC         |

## Connection