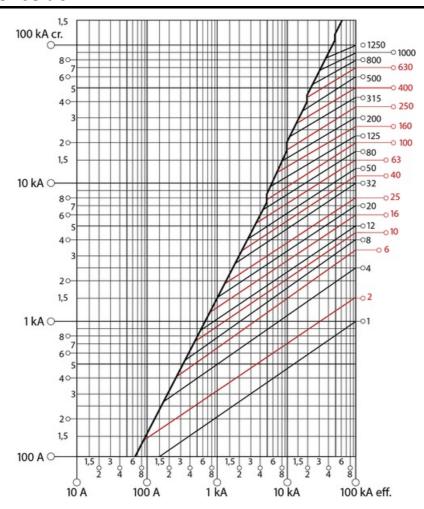

#### **Product description**

NH blade fuse of compact dimensions size 2 Nominal current of 250A with protection curve class AM. Suitable for the protection of engines, transformers and equipment with high boot tips. For tensions up to 690V offers protection against overload and short circuit with a 120KA Rupture capacity up to 500V and 80KA for 690V. Ceramic highly resistant to thermal shocks and pressure. Copper contacts with silver bath and specially for easy introduction into the fuse base. Central melting indicator For quick visualization of the fuse status, spikelet explorer of the stainless steel indicator reverses more reliability when avoiding corrosion and aging problems.

### Fuse data

| Fuse type            | NH            |
|----------------------|---------------|
| Operating voltage    | 690 V         |
| Utilisation category | аМ            |
| Breaking capacity    | 120 kA        |
| Fuse indicator       | Si / Yes      |
| Standards            | IEC 60269-1/2 |