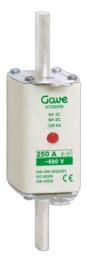

# 67230250

NH FUSE WITH INDICATOR 250A.AM S2

**Code** 01867230250

**EAN** 8430892110150

#### **Product description**

NH blade fuse of compact dimensions size 2 Nominal current of 250A with protection curve class AM. Suitable for the protection of engines, transformers and equipment with high boot tips. For tensions up to 690V offers protection against overload and short circuit with a 120KA Rupture capacity up to 500V and 80KA for 690V. Ceramic highly resistant to thermal shocks and pressure. Copper contacts with silver bath and specially for easy introduction into the fuse base. Central melting indicator For quick visualization of the fuse status, spikelet explorer of the stainless steel indicator reverses more reliability when avoiding corrosion and aging problems.

### Fuse data

| Fuse type            | NH            |
|----------------------|---------------|
| Operating voltage    | 690 V         |
| Utilisation category | аМ            |
| Breaking capacity    | 120 kA        |
| Fuse indicator       | Si / Yes      |
| Standards            | IEC 60269-1/2 |