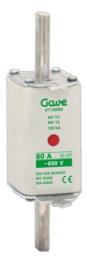

# 67130080

NH FUSE WITH INDICATOR 80A.AM S1

**Code** 01867130080

**EAN** 8430892110006

#### **Product description**

NH blade fuse of compact dimensions size 1 rated current of 80A with protection curve class AM. Suitable for the protection of engines, transformers and equipment with high boot tips. For tensions up to 690V offers protection against overload and short circuit with a 120KA Rupture capacity up to 500V and 80KA for 690V. Ceramic highly resistant to thermal shocks and pressure. Copper contacts with silver bath and specially for easy introduction into the fuse base. Central melting indicator For quick visualization of the fuse status, spikelet explorer of the stainless steel indicator reverses more reliability when avoiding corrosion and aging problems.

### Fuse data

| Fuse type            | NH            |
|----------------------|---------------|
| Operating voltage    | 690 V         |
| Utilisation category | аМ            |
| Breaking capacity    | 120 kA        |
| Fuse indicator       | Si / Yes      |
| Standards            | IEC 60269-1/2 |