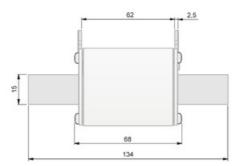

Ceramic highly resistant to thermal shocks and pressure. Copper contacts with silver bath and specially for easy introduction into the fuse base. Central melting indicator For quick visualization of the fuse status, spikelet explorer of the stainless steel indicator reverses more reliability when avoiding corrosion and aging problems.

### Fuse data

| Fuse type            | NH            |
|----------------------|---------------|
| Operating voltage    | 690 V         |
| Utilisation category | аМ            |
| Breaking capacity    | 120 kA        |
| Fuse indicator       | Si / Yes      |
| Standards            | IEC 60269-1/2 |

#### **Technical data**

| Standard | IEC 60269-2 |
|----------|-------------|
| Size     | 10          |

#### Características Fusible



## **Dimensions**