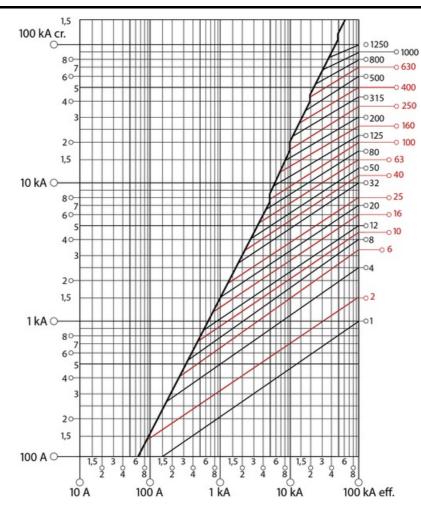

oad and short circuit with a 120KA Rupture capacity up to 500V and 80KA for 690V. Ceramic highly resistant to thermal shocks and pressure. Copper contacts with silver bath and specially for easy introduction into the fuse base. Central melting indicator For quick visualization of the fuse status, spikelet explorer of the stainless steel indicator reverses more reliability when avoiding corrosion and aging problems.

#### Fuse data

| Fuse type            | NH            |
|----------------------|---------------|
| Operating voltage    | 690 V         |
| Utilisation category | аМ            |
| Breaking capacity    | 120 kA        |
| Fuse indicator       | Si / Yes      |
| Standards            | IEC 60269-1/2 |

#### **Technical data**

Standard IEC 60269-2

### Características Fusible



## **Dimensions**