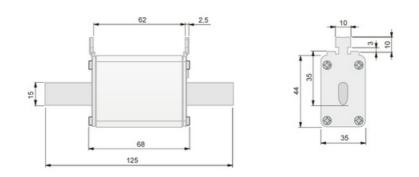

ture capacity up to 500V and 80KA for 690V. Ceramic<br>highly resistant to thermal shocks and pressure. Copper contacts with silver<br>bath and specially for easy introduction into the fuse base. Central melting<br>indicator For quick visualization of the fuse status, spikelet explorer of the<br>stainless steel indicator reverses more reliability when avoiding corrosion and<br>aging problems. |

#### Fuse data

| Fuse type            | NH            |
|----------------------|---------------|
| Operating voltage    | 690 V         |
| Utilisation category | aM            |
| Breaking capacity    | 120 kA        |
| Fuse indicator       | Si / Yes      |
| Standards            | IEC 60269-1/2 |

### **Technical data**

Standard

IEC 60269-2

### **Características Fusible**



## Dimensions