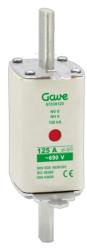

# 67030125

NH FUSE WITH INDICATOR 125A.AM S0

| Code                | 01867030125                                                                                                                                                                                                                                                                                                                                                                                                                                                                                                                                                                                                                                                                   |
|---------------------|-------------------------------------------------------------------------------------------------------------------------------------------------------------------------------------------------------------------------------------------------------------------------------------------------------------------------------------------------------------------------------------------------------------------------------------------------------------------------------------------------------------------------------------------------------------------------------------------------------------------------------------------------------------------------------|
| EAN                 | 8430892109895                                                                                                                                                                                                                                                                                                                                                                                                                                                                                                                                                                                                                                                                 |
| Product description | NH0 knife fuse 125A nominal current with class AM protection curve. Suitable<br>for the protection of engines, transformers and equipment with high boot tips.<br>For tensions up to 690V offers protection against overload and short circuit<br>with a 120KA Rupture capacity up to 500V and 80KA for 690V. Ceramic<br>highly resistant to thermal shocks and pressure. Copper contacts with silver<br>bath and specially for easy introduction into the fuse base. Central melting<br>indicator For quick visualization of the fuse status, spikelet explorer of the<br>stainless steel indicator reverses more reliability when avoiding corrosion and<br>aging problems. |

#### Fuse data

| Fuse type            | NH            |
|----------------------|---------------|
| Operating voltage    | 690 V         |
| Utilisation category | aM            |
| Breaking capacity    | 120 kA        |
| Fuse indicator       | Si / Yes      |
| Standards            | IEC 60269-1/2 |