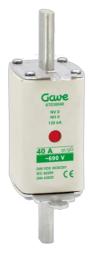

# 67030040

NH FUSE WITH INDICATOR 40A.AM S0

| Code                | 01867030040                                                                                                                                                                                                                                                                                                                                                                                                                                                                                                                                                                                                                                                                 |
|---------------------|-----------------------------------------------------------------------------------------------------------------------------------------------------------------------------------------------------------------------------------------------------------------------------------------------------------------------------------------------------------------------------------------------------------------------------------------------------------------------------------------------------------------------------------------------------------------------------------------------------------------------------------------------------------------------------|
| EAN                 | 8430892109840                                                                                                                                                                                                                                                                                                                                                                                                                                                                                                                                                                                                                                                               |
| Product description | Blade Fuse NH0 Nominal Stream 40A with Protective Curve Class AM.<br>Suitable for the protection of engines, transformers and equipment with high<br>boot tips. For tensions up to 690V offers protection against overload and<br>short circuit with a 120KA Rupture capacity up to 500V and 80KA for 690V.<br>Ceramic highly resistant to thermal shocks and pressure. Copper contacts<br>with silver bath and specially for easy introduction into the fuse base. Central<br>melting indicator For quick visualization of the fuse status, spikelet explorer of<br>the stainless steel indicator reverses more reliability when avoiding corrosion<br>and aging problems. |

#### Fuse data

| Fuse type            | NH            |
|----------------------|---------------|
| Operating voltage    | 690 V         |
| Utilisation category | aM            |
| Breaking capacity    | 120 kA        |
| Fuse indicator       | Si / Yes      |
| Standards            | IEC 60269-1/2 |