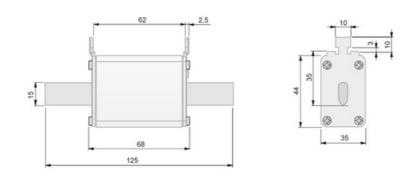

ture capacity up to 500V and 80KA for 690V.<br>Ceramic highly resistant to thermal shocks and pressure. Copper contacts<br>with silver bath and specially for easy introduction into the fuse base. Central<br>melting indicator For quick visualization of the fuse status, spikelet explorer of<br>the stainless steel indicator reverses more reliability when avoiding corrosion<br>and aging problems. |

#### Fuse data

| Fuse type            | NH            |
|----------------------|---------------|
| Operating voltage    | 690 V         |
| Utilisation category | aM            |
| Breaking capacity    | 120 kA        |
| Fuse indicator       | Si / Yes      |
| Standards            | IEC 60269-1/2 |

### **Technical data**

Standard

IEC 60269-2

### **Características Fusible**



## Dimensions