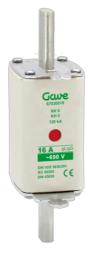

# 67030016

NH FUSE WITH INDICATOR 16A.AM S0

| Code                | 01867030016                                                                                                                                                                                                                                                                                                                                                                                                                                                                                                                                                                                                                                                                      |
|---------------------|----------------------------------------------------------------------------------------------------------------------------------------------------------------------------------------------------------------------------------------------------------------------------------------------------------------------------------------------------------------------------------------------------------------------------------------------------------------------------------------------------------------------------------------------------------------------------------------------------------------------------------------------------------------------------------|
| EAN                 | 8430892109802                                                                                                                                                                                                                                                                                                                                                                                                                                                                                                                                                                                                                                                                    |
| Product description | NH0 knife fuse NH0 Nominal current 16A with class AM protection curve.<br>Suitable for the protection of engines, transformers and equipment with high<br>boot tips. For tensions up to 690V offers protection against overload and<br>short circuit with a 120KA Rupture capacity up to 500V and 80KA for 690V.<br>Ceramic highly resistant to thermal shocks and pressure. Copper contacts<br>with silver bath and specially for easy introduction into the fuse base. Central<br>melting indicator For quick visualization of the fuse status, spikelet explorer of<br>the stainless steel indicator reverses more reliability when avoiding corrosion<br>and aging problems. |

#### **Fuse data**

| Fuse type            | NH            |
|----------------------|---------------|
| Operating voltage    | 690 V         |
| Utilisation category | aM            |
| Breaking capacity    | 120 kA        |
| Fuse indicator       | Si / Yes      |
| Standards            | IEC 60269-1/2 |