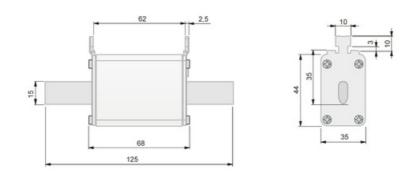

capacity up to 500V and 80KA for 690V.<br>Ceramic highly resistant to thermal shocks and pressure. Copper contacts<br>with silver bath and specially for easy introduction into the fuse base. Central<br>melting indicator For quick visualization of the fuse status, spikelet explorer of<br>the stainless steel indicator reverses more reliability when avoiding corrosion<br>and aging problems. |

#### **Fuse data**

| Fuse type            | NH            |
|----------------------|---------------|
| Operating voltage    | 690 V         |
| Utilisation category | aM            |
| Breaking capacity    | 120 kA        |
| Fuse indicator       | Si / Yes      |
| Standards            | IEC 60269-1/2 |

#### **Technical data**

Standard

IEC 60269-2

### **Características Fusible**



## Dimensions