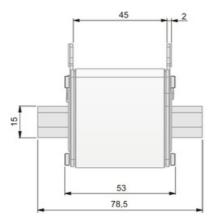

Ceramic highly resistant to thermal shocks and pressure. Copper contacts with silver bath and specially for easy introduction into the fuse base. Central melting indicator For quick visualization of the fuse status, spikelet explorer of the stainless steel indicator reverses more reliability when avoiding corrosion and aging problems.

### Fuse data

| Fuse type            | NH            |
|----------------------|---------------|
| Operating voltage    | 690 V         |
| Utilisation category | аМ            |
| Breaking capacity    | 120 kA        |
| Fuse indicator       | Si / Yes      |
| Standards            | IEC 60269-1/2 |

#### **Technical data**

| Standard | IEC 60269-2 |
|----------|-------------|
| Size     | 00          |

#### Características Fusible



## **Dimensions**