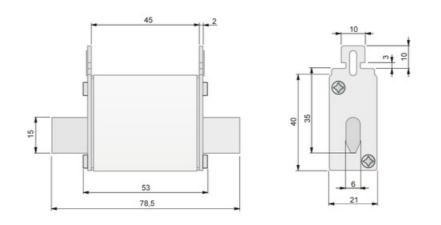

y resistant to thermal shocks and pressure. Copper contacts<br>with silver bath and specially for easy introduction into the fuse base. Central<br>melting indicator For quick visualization of the fuse status, spikelet explorer of<br>the stainless steel indicator reverses more reliability when avoiding corrosion<br>and aging problems. |

#### **Fuse data**

| Fuse type            | NH            |
|----------------------|---------------|
| Operating voltage    | 690 V         |
| Utilisation category | aM            |
| Breaking capacity    | 120 kA        |
| Fuse indicator       | Si / Yes      |
| Standards            | IEC 60269-1/2 |

#### Technical data

| Standard | IEC 60269-2 |
|----------|-------------|
| Size     | 000         |

### **Características Fusible**



## Dimensions