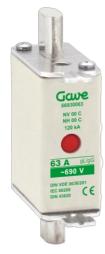

# 66930063

NH FUSE WITH INDICATOR 63A.AM S000

| Code                | 01866930063                                                                                                                                                                                                                                                                                                                                                                                                                                                                                                                                                                                                                                                                    |
|---------------------|--------------------------------------------------------------------------------------------------------------------------------------------------------------------------------------------------------------------------------------------------------------------------------------------------------------------------------------------------------------------------------------------------------------------------------------------------------------------------------------------------------------------------------------------------------------------------------------------------------------------------------------------------------------------------------|
| EAN                 | 8430892109642                                                                                                                                                                                                                                                                                                                                                                                                                                                                                                                                                                                                                                                                  |
| Product description | NH 00 blade fuse 63A nominal current with class AM protection curve.<br>Suitable for the protection of engines, transformers and equipment with high<br>boot tips. For tensions up to 690V offers protection against overload and<br>short circuit with a 120KA Rupture capacity up to 500V and 80KA for 690V.<br>Ceramic highly resistant to thermal shocks and pressure. Copper contacts<br>with silver bath and specially for easy introduction into the fuse base. Central<br>melting indicator For quick visualization of the fuse status, spikelet explorer of<br>the stainless steel indicator reverses more reliability when avoiding corrosion<br>and aging problems. |

#### **Fuse data**

| Fuse type            | NH            |
|----------------------|---------------|
| Operating voltage    | 690 V         |
| Utilisation category | aM            |
| Breaking capacity    | 120 kA        |
| Fuse indicator       | Si / Yes      |
| Standards            | IEC 60269-1/2 |

#### Technical data

| Standard | IEC 60269-2 |
|----------|-------------|
| Size     | 000         |