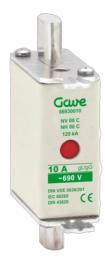

# 66930010

NH FUSE WITH INDICATOR 10A.AM S000

Code 01866930010

**EAN** 8430892109574

#### **Product description**

NH blade fuse of compact dimensions size 000 Nominal current of 10A with protection curve class AM. Suitable for the protection of engines, transformers and equipment with high boot tips. For tensions up to 690V offers protection against overload and short circuit with a 120KA Rupture capacity up to 500V and 80KA for 690V. Ceramic highly resistant to thermal shocks and pressure. Copper contacts with silver bath and specially for easy introduction into the fuse base. Central melting indicator For quick visualization of the fuse status, spikelet explorer of the stainless steel indicator reverses more reliability when avoiding corrosion and aging problems.

### Fuse data

| Fuse type            | NH            |
|----------------------|---------------|
| Operating voltage    | 690 V         |
| Utilisation category | аМ            |
| Breaking capacity    | 120 kA        |
| Fuse indicator       | Si / Yes      |
| Standards            | IEC 60269-1/2 |