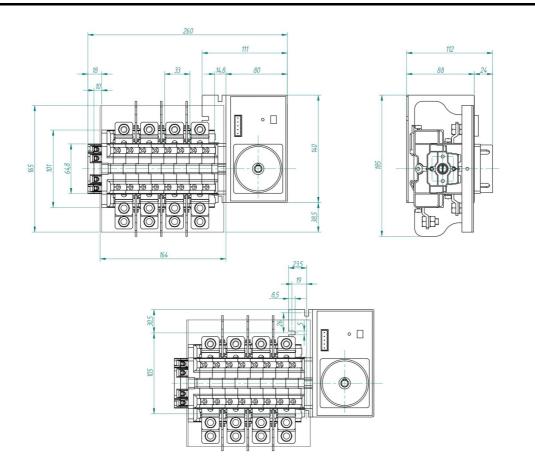

bles are connected on the bottom side of the<br>unit and the load outgoing cables are connected on the top side. Size D3<br>dimensions 185x195x113, includes auxiliary contact 12A. Back plate<br>mounting. Built-in internal links, mechanical and electrical interlock. Local<br>emergency operation, includes removable padlockable handle. Display for<br>switch position indication and operation counter.Impulse control logic.<br>Protection against supply voltage failure . Terminal connection with tubular<br>cable lugs M8 up to 120mm2. |

## Logistic data

| Customs code | 85365080 |
|--------------|----------|
| ETIM code    | EC000216 |

#### **Technical data**

| Poles   | 4          |
|---------|------------|
| Ү5 Туре | 86         |
| Supply  | 80-230V AC |

#### Connection



### Dimensions