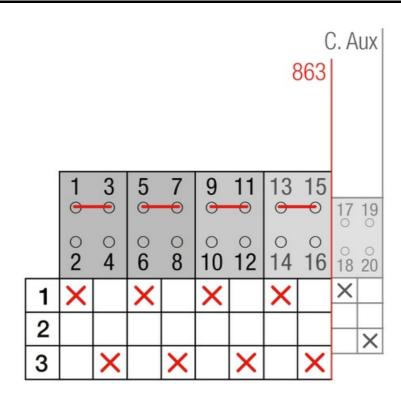

supply incoming cables are connected on the bottom side of the<br>unit and the load outgoing cables are connected on the top side. Size D3<br>dimensions 185x195x113, includes auxiliary contact 12A. Back plate<br>mounting. Built-in internal links, mechanical and electrical interlock. Local<br>emergency operation, includes removable padlockable handle. Display for<br>switch position indication and operation counter.Impulse control logic.<br>Protection against supply voltage failure . Terminal connection with tubular<br>cable lugs M8 up to 120mm2. |

## Logistic data

| Customs code | 85365080 |
|--------------|----------|
| ETIM code    | EC000216 |

#### **Technical data**

| Poles   | 4          |
|---------|------------|
| Ү5 Туре | 86         |
| Supply  | 80-230V AC |

#### Connection



### Dimensions