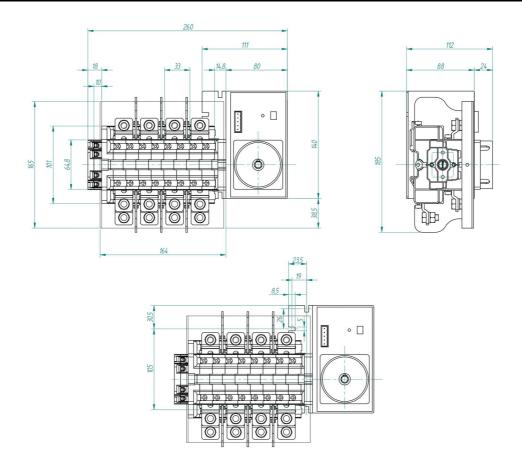

2V dc. The supply incoming cables are connected on the bottom side of the unit and the load outgoing cables are connected on the top side. Size D3 dimensions 185x195x113, includes auxiliary contact 12A. Back plate mounting. Built-in internal links, mechanical and electrical interlock. Local emergency operation, includes removable padlockable handle. Display for switch position indication and operation counter. Impulse control logic. Protection against supply voltage failure. Terminal connection with tubular cable lugs M8 up to 120mm2. |

12V DC

## Logistic data

| Customs code   | 85365080 |
|----------------|----------|
| ETIM code      | EC000216 |
| Technical data |          |
| Poles          | 4        |
| Y5 Type        | 86       |

## Connection

Supply



3/3

## **Dimensions**