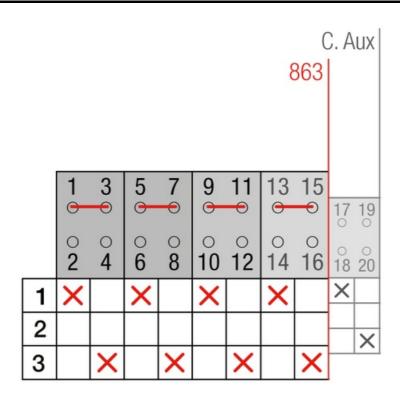

A with motor unit supply 12V dc. The supply incoming cables are connected on the bottom side of the unit and the load outgoing cables are connected on the top side. Size D3 dimensions 185x195x113, includes auxiliary contact 12A. Back plate mounting. Built-in internal links, mechanical and electrical interlock. Local emergency operation, includes removable padlockable handle. Display for switch position indication and operation counter. Impulse control logic. Protection against supply voltage failure. Terminal connection with tubular cable lugs M8 up to 120mm2. |

12V DC

## Logistic data

| Customs code   | 85365080 |
|----------------|----------|
| ETIM code      | EC000216 |
| Technical data |          |
| Poles          | 4        |
| Y5 Type        | 86       |

## Connection

Supply



3/3

## **Dimensions**