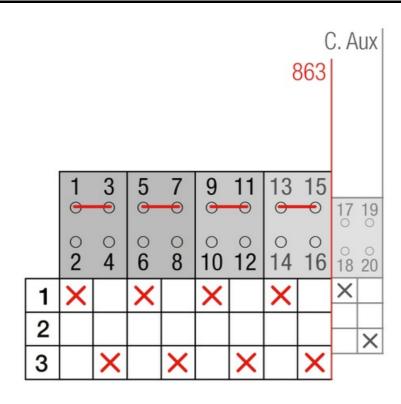

onnected on the bottom side of<br>the unit and the load outgoing cables are connected on the top side. Size D3<br>dimensions 185x261x113, includes auxiliary contact 12A. Back plate<br>mounting. Built-in internal links, mechanical and electrical interlock. Local<br>emergency operation, includes removable padlockable handle. Display for<br>switch position indication and operation counter.Impulse control logic.<br>Protection against supply voltage failure . Terminal connection with tubular<br>cable lugs M8 up to 120mm2. |

## Logistic data

| Customs code | 85365080 |
|--------------|----------|
| ETIM code    | EC000216 |
|              |          |

#### **Technical data**

| Poles   | 4          |
|---------|------------|
| Ү5 Туре | 86         |
| Supply  | 80-230V AC |

#### Connection



### Dimensions