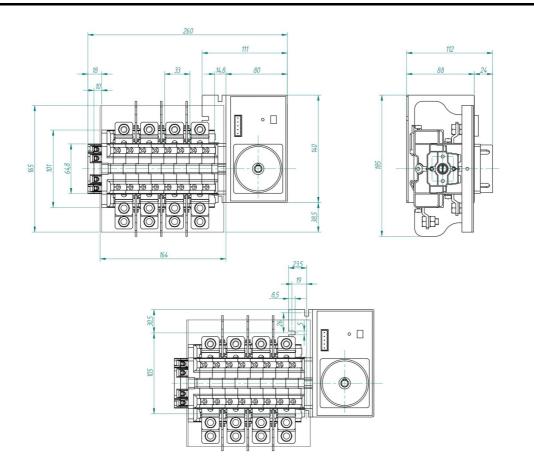

Poles                     | 4                  |
|---------------------------|--------------------|
| Rated voltage / frequency | 690 V / 50 Hz      |
| Operational rating (le)   | 200 A              |
| Thermal rating (Ith)      | 200 A              |
| Wire cross section        | 95 mm <sup>2</sup> |
| Tightening torque         | 6 Nm               |
| Connection screws         | M8                 |
| Terminal                  |                    |
| Peak consumption          | 2,5 A              |
| Nominal consumption       | 40 mA              |
| Weight                    | 2850 gr            |
| Supply voltage (V DC)     | 12V +15%           |
| Ү5 Туре                   | 86                 |
| Supply                    | 12V DC             |

#### Connection



#### Dimensions