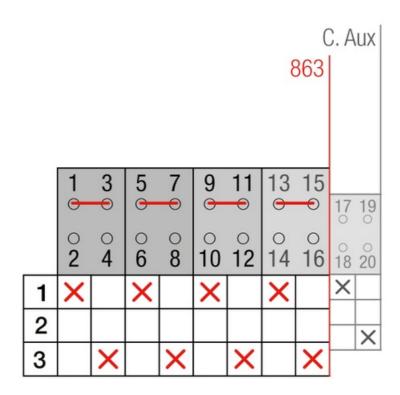

Technical data

| Poles                     | 4                  |
|---------------------------|--------------------|
| Rated voltage / frequency | 690 V / 50 Hz      |
| Operational rating (le)   | 200 A              |
| Thermal rating (Ith)      | 200 A              |
| Wire cross section        | 95 mm <sup>2</sup> |
| Tightening torque         | 6 Nm               |
| Connection screws         | M8                 |
| Terminal                  |                    |
| Peak consumption          | 2,5 A              |
| Nominal consumption       | 40 mA              |
| Weight                    | 2850 gr            |
| Supply voltage (V DC)     | 12V +15%           |
| Ү5 Туре                   | 86                 |
| Supply                    | 12V DC             |

#### Connection



#### Dimensions