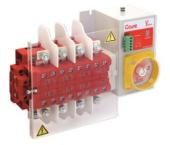

# YL863B101

MOTORISED CHANGEOVER SWITCH 1-0-2 4P 200A INCOMING ON BOTTOM. 12V DC

| Code                | 007YL863B101                                                                                                                                                                                                                                                                                                                                                                                                                                                                                                                                                                                                                         |
|---------------------|--------------------------------------------------------------------------------------------------------------------------------------------------------------------------------------------------------------------------------------------------------------------------------------------------------------------------------------------------------------------------------------------------------------------------------------------------------------------------------------------------------------------------------------------------------------------------------------------------------------------------------------|
| EAN                 | 8430892333467                                                                                                                                                                                                                                                                                                                                                                                                                                                                                                                                                                                                                        |
| Product description | Motorised changeover switch 1-0-2, 4 poles 200A with motor unit supply 12V dc. The supply incoming cables are connected on the bottom side of the unit and the load outgoing cables are connected on the top side. Size D3 dimensions 185x261x113, includes auxiliary contact 12A. Back plate mounting. Built-in internal links, mechanical and electrical interlock. Local emergency operation, includes removable padlockable handle. Display for switch position indication and operation counter.Impulse control logic. Protection against supply voltage failure . Terminal connection with tubular cable lugs M8 up to 120mm2. |