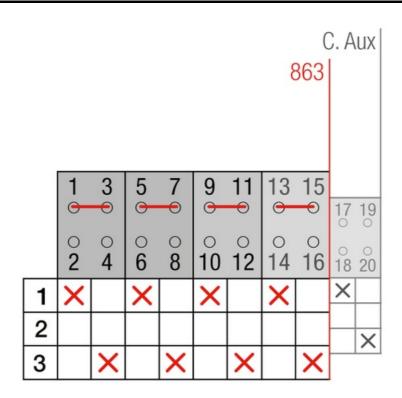

## YL863A101

MOTORISED CHANGEOVER SWITCH 1-0-2 4P 160A INCOMING ON BOTTOM. 12V DC

| Code                | 007YL863A101                                                                                                                                                                                                                                                                                                                                                                                                                                                                                                                                                                                                     |
|---------------------|------------------------------------------------------------------------------------------------------------------------------------------------------------------------------------------------------------------------------------------------------------------------------------------------------------------------------------------------------------------------------------------------------------------------------------------------------------------------------------------------------------------------------------------------------------------------------------------------------------------|
| EAN                 | 8430892333405                                                                                                                                                                                                                                                                                                                                                                                                                                                                                                                                                                                                    |
| Product description | Motorised changeover switch 1-0-2, 4 poles 160A with motor unit supply 12V dc. The supply incoming cables are connected on the bottom side of the unit and the load outgoing cables are connected on the top side. Size D2 dimensions 147x195x113, includes auxiliary contact 12A. Back plate mounting. Built-in internal links, mechanical and electrical interlock. Local emergency operation, includes removable padlockable handle. Display for switch position indication and operation counter.Impulse control logic. Protection against supply voltage failure. Cable clamp connection for wires 16-50mm2 |

## Connection

Supply