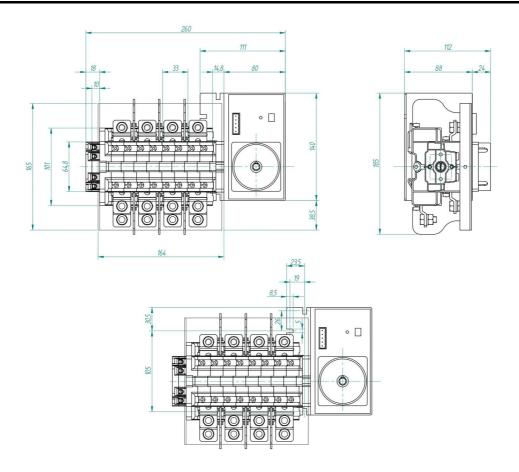

with motor unit supply 12V dc. The supply incoming cables are connected on the bottom side of the unit and the load outgoing cables are connected on the top side. Size D2 dimensions 147x195x113, includes auxiliary contact 12A. Back plate mounting. Built-in internal links, mechanical and electrical interlock. Local emergency operation, includes removable padlockable handle. Display for switch position indication and operation counter.Impulse control logic. Protection against supply voltage failure. Cable clamp connection for wires 16-50mm2 |

12V DC

## Logistic data

| Customs code   | 85365080 |
|----------------|----------|
| ETIM code      | EC000216 |
| Technical data |          |
| Poles          | 4        |
| Y5 Type        | 86       |

## Connection

Supply



## **Dimensions**