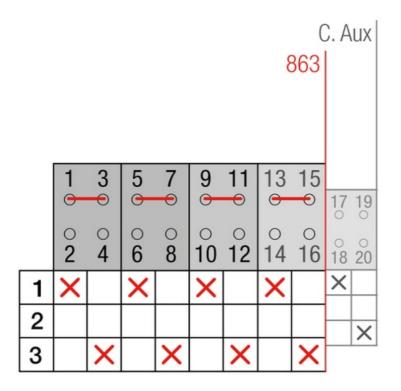

220V ac . The supply incoming cables are connected on the bottom side of the unit and the load outgoing cables are connected on the top side. Size D2 dimensions 147x178x113, includes auxiliary contact 12A. Back plate mounting. Built-in internal links, mechanical and electrical interlock. Local emergency operation, includes removable padlockable handle. Display for switch position indication and operation counter.Impulse control logic. Protection against supply voltage failure . Cable clamp connection for wires 16-50mm2.

## Logistic data

| Customs code | 85365080 |
|--------------|----------|
| ETIM code    | EC000216 |
|              |          |

### **Technical data**

| Poles   | 4          |
|---------|------------|
| Y5 Type | 86         |
| Supply  | 80-230V AC |

#### Connection



### **Dimensions**