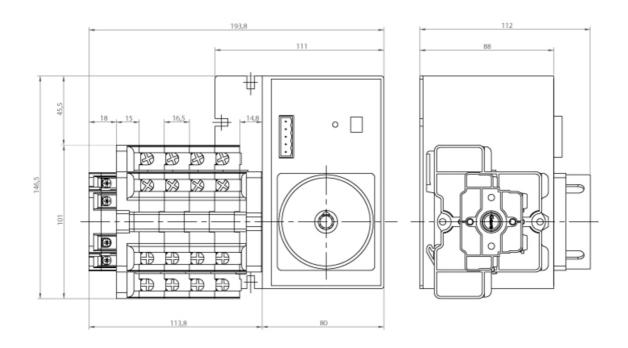

ncoming cables are connected on the bottom side of the unit and the load outgoing cables are connected on the top side. Size D2 dimensions 147x178x113, includes auxiliary contact 12A. Back plate mounting. Built-in internal links, mechanical and electrical interlock. Local emergency operation, includes removable padlockable handle. Display for switch position indication and operation counter.Impulse control logic. Protection against supply voltage failure . Cable clamp connection for wires 16-50mm2.

## Logistic data

| Customs code | 85365080 |
|--------------|----------|
| ETIM code    | EC000216 |
|              |          |

### **Technical data**

| Poles   | 4          |
|---------|------------|
| Y5 Type | 86         |
| Supply  | 80-230V AC |

#### Connection



### **Dimensions**