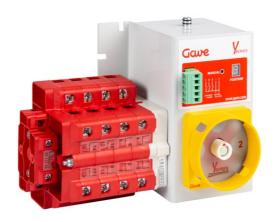

# YL8637301

MOTORISED CHANGEOVER SWITCH 1-0-2 4P 100A INCOMING ON BOTTOM. 80 A 220V AC

**Code** 007YL8637301

**EAN** 8430892333290

#### **Product description**

Motorised changeover switch 1-0-2, 4 poles 100A with motor unit supply 80-220V ac . The supply incoming cables are connected on the bottom side of the unit and the load outgoing cables are connected on the top side. Size D2 dimensions 147x178x113, includes auxiliary contact 12A. Back plate mounting. Built-in internal links, mechanical and electrical interlock. Local emergency operation, includes removable padlockable handle. Display for switch position indication and operation counter.Impulse control logic. Protection against supply voltage failure . Cable clamp connection for wires 16-50mm2.