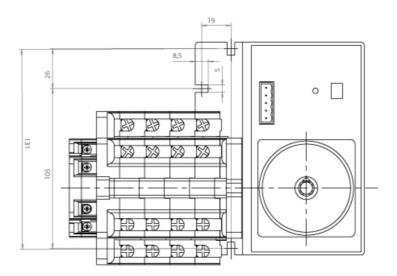

oming cables are connected on the bottom side of the unit and the load outgoing cables are connected on the top side. Size D2 dimensions 147x178x113, includes auxiliary contact 12A. Back plate mounting. Built-in internal links, mechanical and electrical interlock. Local emergency operation, includes removable padlockable handle. Display for switch position indication and operation counter.Impulse control logic. Protection against supply voltage failure . Cable clamp connection for wires 16-50mm2.

## Logistic data

| Customs code | 85365080 |
|--------------|----------|
| ETIM code    | EC000216 |
|              |          |

### **Technical data**

| Poles   | 4          |
|---------|------------|
| Y5 Type | 86         |
| Supply  | 80-230V AC |

#### Connection



### **Dimensions**