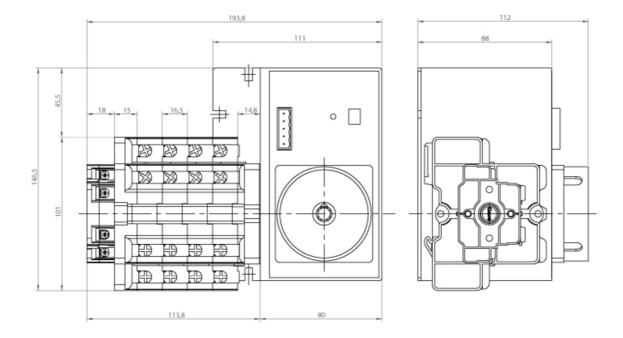

upply incoming cables are connected on the bottom side of the unit and the load outgoing cables are connected on the top side. Size D2 dimensions 147x178x113, includes auxiliary contact 12A. Back plate mounting. Built-in internal links, mechanical and electrical interlock. Local emergency operation, includes removable padlockable handle. Display for switch position indication and operation counter.Impulse control logic. Protection against supply voltage failure. Cable clamp connection for wires 16-50mm2. |

# Logistic data

| Customs code | 85365080 |
|--------------|----------|
| ETIM code    | EC000216 |
|              |          |

### **Technical data**

| Poles   | 4      |
|---------|--------|
| Ү5 Туре | 86     |
| Supply  | 12V DC |

#### Connection



## Dimensions

## YL8637101