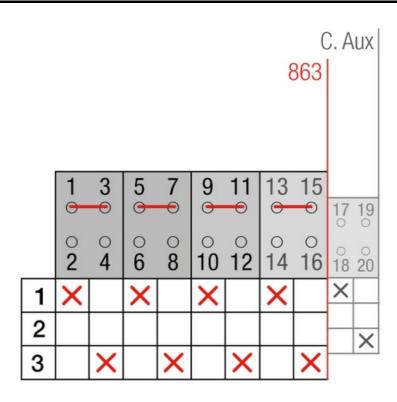

motor unit supply 12Vdc. The supply incoming cables are connected on the bottom side of the unit and the load outgoing cables are connected on the top side. Size D2 dimensions 147x178x113, includes auxiliary contact 12A. Back plate mounting. Built-in internal links, mechanical and electrical interlock. Local emergency operation, includes removable padlockable handle. Display for switch position indication and operation counter.Impulse control logic. Protection against supply voltage failure. Cable clamp connection for wires 16-50mm2. |

# Logistic data

| Customs code | 85365080 |
|--------------|----------|
| ETIM code    | EC000216 |
|              |          |

### **Technical data**

| Poles   | 4      |
|---------|--------|
| Ү5 Туре | 86     |
| Supply  | 12V DC |

#### Connection



## Dimensions

## YL8637101