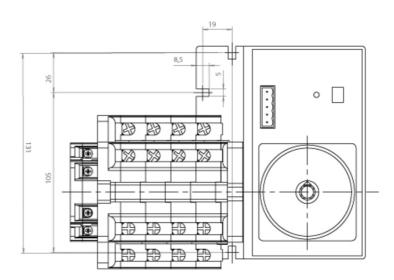

ply incoming cables are connected on the bottom side of the unit and the load outgoing cables are connected on the top side. Size D2 dimensions 147x178x113, includes auxiliary contact 12A. Back plate mounting. Built-in internal links, mechanical and electrical interlock. Local emergency operation, includes removable padlockable handle. Display for switch position indication and operation counter.Impulse control logic. Protection against supply voltage failure. Cable clamp connection for wires 16-50mm2. |

# Logistic data

| Customs code | 85365080 |
|--------------|----------|
| ETIM code    | EC000216 |
|              |          |

### **Technical data**

| Poles   | 4      |
|---------|--------|
| Ү5 Туре | 86     |
| Supply  | 12V DC |

#### Connection



## Dimensions

## YL8637101