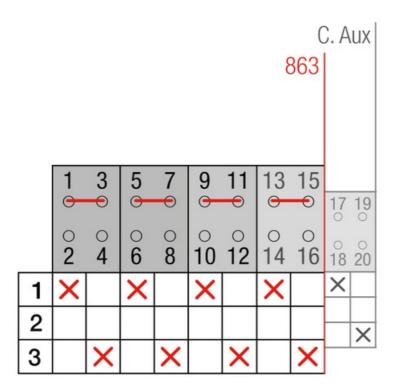

ply incoming cables are connected on the bottom side of the unit and the load outgoing cables are connected on the top side. Size D3 dimensions 185x195x113, includes auxiliary contact 12A. Back plate mounting. Built-in internal links, mechanical and electrical interlock. Local emergency operation, includes removable padlockable handle. Display for switch position indication and operation counter.Impulse control logic. Protection against supply voltage failure. Terminal connection with tubular cable lugs M8 up to 120mm2.

## Logistic data

| Customs code | 85365080 |
|--------------|----------|
| ETIM code    | EC000216 |
|              |          |

### **Technical data**

| Poles   | 4          |
|---------|------------|
| Y5 Type | 86         |
| Supply  | 80-230V AC |

#### Connection



### **Dimensions**