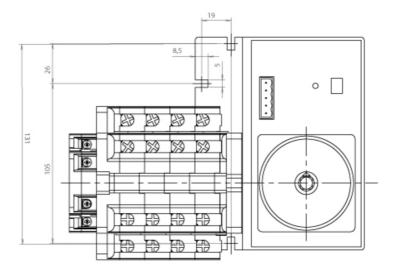

connected on the bottom side of the unit and the load outgoing cables are connected on the top side. Size D3 dimensions 185x195x113, includes auxiliary contact 12A. Back plate mounting. Built-in internal links, mechanical and electrical interlock. Local emergency operation, includes removable padlockable handle. Display for switch position indication and operation counter.Impulse control logic. Protection against supply voltage failure. Terminal connection with tubular cable lugs M8 up to 120mm2.

## Logistic data

| Customs code | 85365080 |
|--------------|----------|
| ETIM code    | EC000216 |
|              |          |

### **Technical data**

| Poles   | 4          |
|---------|------------|
| Y5 Type | 86         |
| Supply  | 80-230V AC |

#### Connection



### **Dimensions**