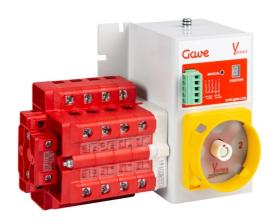

# YL8636301

MOTORISED CHANGEOVER SWITCH 1-0-2 4P 63A INCOMING ON BOTTOM. 80 A 220V AC

**EAN** 8430892333238

#### **Product description**

Motorised changeover switch 1-0-2, 4 poles 63A with motor unit supply 80-220Vac. The supply incoming cables are connected on the bottom side of the unit and the load outgoing cables are connected on the top side. Size D3 dimensions 185x195x113, includes auxiliary contact 12A. Back plate mounting. Built-in internal links, mechanical and electrical interlock. Local emergency operation, includes removable padlockable handle. Display for switch position indication and operation counter.Impulse control logic. Protection against supply voltage failure. Terminal connection with tubular cable lugs M8 up to 120mm2.