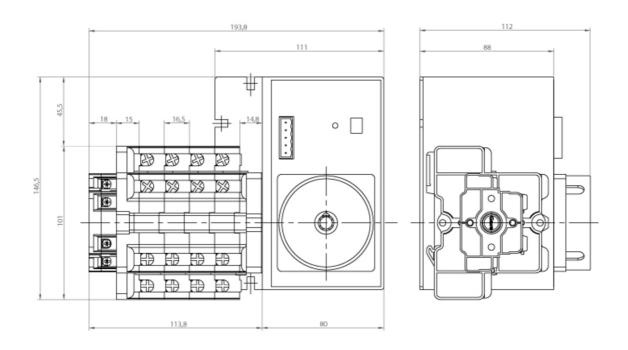

e connected on the bottom side of the unit and the load outgoing cables are connected on the top side. Size D3 dimensions 185x195x113, includes auxiliary contact 12A. Back plate mounting. Built-in internal links, mechanical and electrical interlock. Local emergency operation, includes removable padlockable handle. Display for switch position indication and operation counter.Impulse control logic. Protection against supply voltage failure. Terminal connection with tubular cable lugs M8 up to 120mm2.

## Logistic data

| Customs code | 85365080 |
|--------------|----------|
| ETIM code    | EC000216 |
|              |          |

### **Technical data**

| Poles   | 4          |
|---------|------------|
| Y5 Type | 86         |
| Supply  | 80-230V AC |

#### Connection



### **Dimensions**