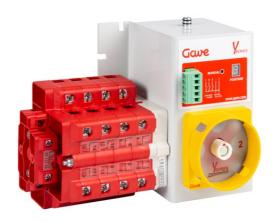

# YL8636101

MOTORISED CHANGEOVER SWITCH 1-0-2 4P 63A INCOMING ON BOTTOM. 12V DC

Code 007YL8636101

**EAN** 8430892333221

#### **Product description**

Motorised changeover switch 1-0-2, 4 poles 63A with motor unit supply 12Vdc . The supply incoming cables are connected on the bottom side of the unit and the load outgoing cables are connected on the top side. Size D2 dimensions 147x162x113, includes auxiliary contact 12A. Back plate mounting. Built-in internal links, mechanical and electrical interlock. Local emergency operation, includes removable padlockable handle. Display for switch position indication and operation counter.Impulse control logic. Protection against supply voltage failure . Cable clamp connection for wires 16-50mm2.