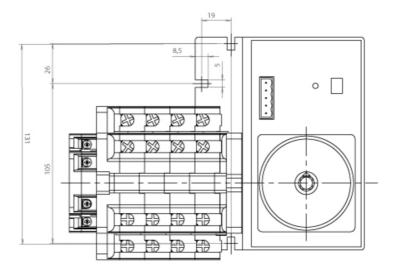

. The supply incoming cables are connected on the bottom side of the unit and the load outgoing cables are connected on the top side. Size D2 dimensions 147x162x113, includes auxiliary contact 12A. Back plate mounting. Built-in internal links, mechanical and electrical interlock. Local emergency operation, includes removable padlockable handle. Display for switch position indication and operation counter.Impulse control logic. Protection against supply voltage failure . Cable clamp connection for wires 16-50mm2.

## Logistic data

| Customs code | 85365080 |
|--------------|----------|
| ETIM code    | EC000216 |
|              |          |

### **Technical data**

| Poles   | 4      |
|---------|--------|
| Y5 Type | 86     |
| Supply  | 12V DC |

#### Connection



## **Dimensions**