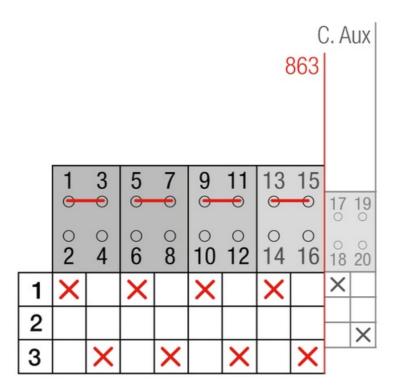

motor unit supply 12Vdc . The supply incoming cables are connected on the bottom side of the unit and the load outgoing cables are connected on the top side. Size D2 dimensions 147x162x113, includes auxiliary contact 12A. Back plate mounting. Built-in internal links, mechanical and electrical interlock. Local emergency operation, includes removable padlockable handle. Display for switch position indication and operation counter.Impulse control logic. Protection against supply voltage failure . Cable clamp connection for wires 16-50mm2.

## Logistic data

| Customs code | 85365080 |
|--------------|----------|
| ETIM code    | EC000216 |
|              |          |

### **Technical data**

| Poles   | 4      |
|---------|--------|
| Y5 Type | 86     |
| Supply  | 12V DC |

#### Connection



## **Dimensions**