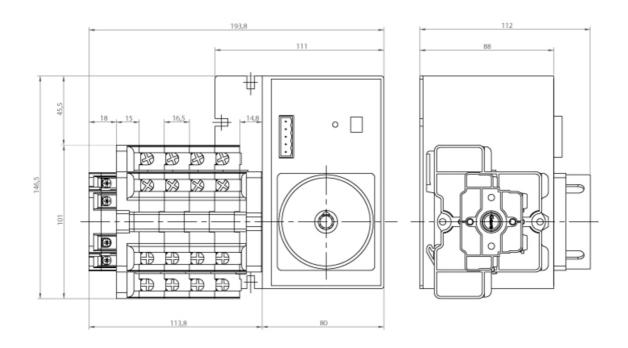

dc . The supply incoming cables are connected on the bottom side of the unit and the load outgoing cables are connected on the top side. Size D2 dimensions 147x162x113, includes auxiliary contact 12A. Back plate mounting. Built-in internal links, mechanical and electrical interlock. Local emergency operation, includes removable padlockable handle. Display for switch position indication and operation counter.Impulse control logic. Protection against supply voltage failure . Cable clamp connection for wires 16-50mm2.

## Logistic data

| Customs code | 85365080 |
|--------------|----------|
| ETIM code    | EC000216 |
|              |          |

### **Technical data**

| Poles   | 4      |
|---------|--------|
| Y5 Type | 86     |
| Supply  | 12V DC |

#### Connection



## **Dimensions**