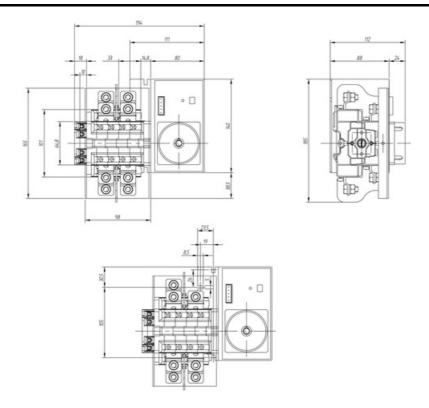

are connected on the bottom side of the unit and the load outgoing cables are connected on the top side. Size D3 dimensions 185x228x113, includes auxiliary contact 12A. Back plate mounting. Built-in internal links, mechanical and electrical interlock. Local emergency operation, includes removable padlockable handle. Display for switch position indication and operation counter. Impulse control logic. Protection against supply voltage failure . Terminal connection with tubular cable lugs M8 up to 120mm2.

2/3

## Logistic data

| 85365080<br>EC000216 |
|----------------------|
| EC000216             |
|                      |
|                      |
| 3                    |
| 86                   |
| 80-230V AC           |
|                      |

## Connection



3/3

## **Dimensions**