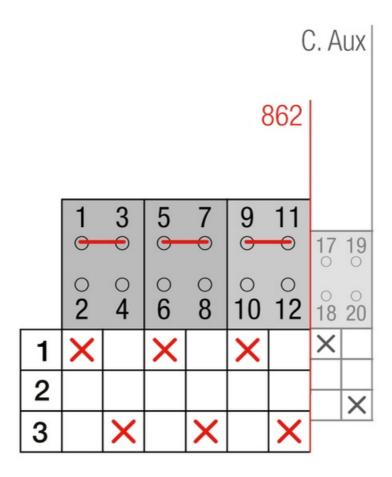

The supply incoming cables are connected on the bottom side of the unit and the load outgoing cables are connected on the top side. Size D3 dimensions 185x228x113, includes auxiliary contact 12A. Back plate mounting. Built-in internal links, mechanical and electrical interlock. Local emergency operation, includes removable padlockable handle. Display for switch position indication and operation counter. Impulse control logic. Protection against supply voltage failure . Terminal connection with tubular cable lugs M8 up to 120mm2.

2/3

## Logistic data

| 85365080<br>EC000216 |
|----------------------|
| EC000216             |
|                      |
|                      |
| 3                    |
| 86                   |
| 80-230V AC           |
|                      |

## Connection



3/3

## **Dimensions**