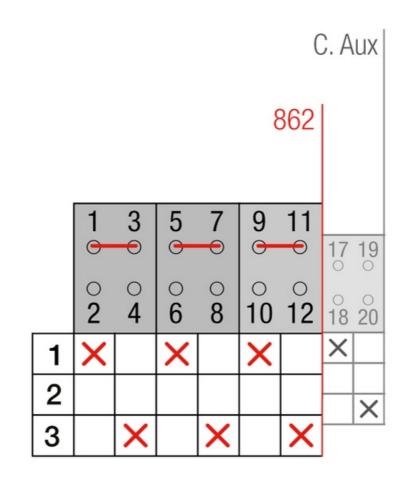

2Vdc. The supply incoming cables are connected on the bottom side of the unit and the load outgoing cables are connected on the top side. Size D3 dimensions 185x228x113, includes auxiliary contact 12A. Back plate mounting. Built-in internal links, mechanical and electrical interlock. Local emergency operation, includes removable padlockable handle. Display for switch position indication and operation counter.Impulse control logic. Protection against supply voltage failure . Terminal connection with tubular cable lugs M8 up to 120mm2. |

## Logistic data

| Customs code | 85365080 |
|--------------|----------|
| ETIM code    | EC000216 |
|              |          |

### **Technical data**

| Poles   | 3      |
|---------|--------|
| Ү5 Туре | 86     |
| Supply  | 12V DC |

#### Connection



## Dimensions