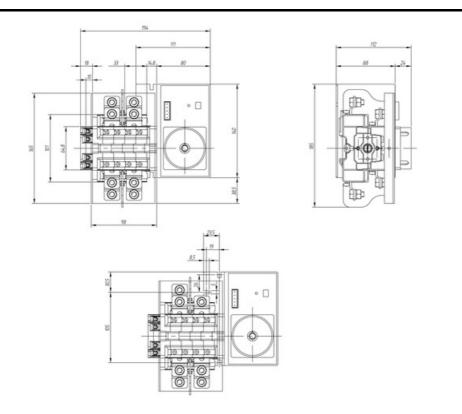

incoming cables are connected on the bottom side of the unit and the load outgoing cables are connected on the top side. Size D3 dimensions 185x228x113, includes auxiliary contact 12A. Back plate mounting. Built-in internal links, mechanical and electrical interlock. Local emergency operation, includes removable padlockable handle. Display for switch position indication and operation counter.Impulse control logic. Protection against supply voltage failure . Terminal connection with tubular cable lugs M8 up to 120mm2. |

## Logistic data

| Customs code | 85365080 |
|--------------|----------|
| ETIM code    | EC000216 |
|              |          |

### **Technical data**

| Poles   | 3      |
|---------|--------|
| Ү5 Туре | 86     |
| Supply  | 12V DC |

#### Connection



## Dimensions