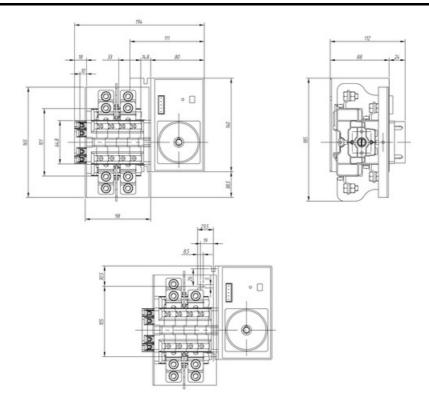

pply voltage failure. Terminal connection with tubular cable lugs M8 up to 120mm2.

2/3

## Logistic data

| Customs code                          | 85365080                              |
|---------------------------------------|---------------------------------------|
| ETIM code                             | EC000216                              |
| Technical data                        |                                       |
| Poles                                 | 3                                     |
| Y5 Type                               | 86                                    |
| Y5 Type<br>Supply                     | 80-230V AC                            |
| · · · · · · · · · · · · · · · · · · · | · · · · · · · · · · · · · · · · · · · |

## Connection



## **Dimensions**