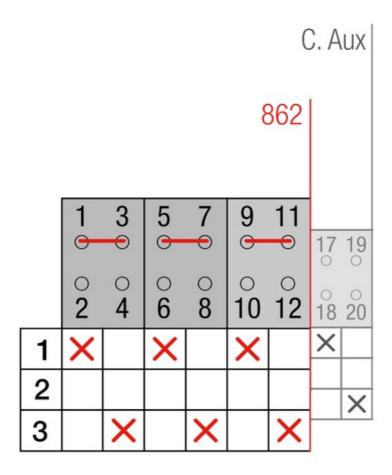

Protection against supply voltage failure. Terminal connection with tubular cable lugs M8 up to 120mm2.

2/3

## Logistic data

| Customs code                          | 85365080                              |
|---------------------------------------|---------------------------------------|
| ETIM code                             | EC000216                              |
| Technical data                        |                                       |
| Poles                                 | 3                                     |
| Y5 Type                               | 86                                    |
| Y5 Type<br>Supply                     | 80-230V AC                            |
| · · · · · · · · · · · · · · · · · · · | · · · · · · · · · · · · · · · · · · · |

## Connection



## **Dimensions**