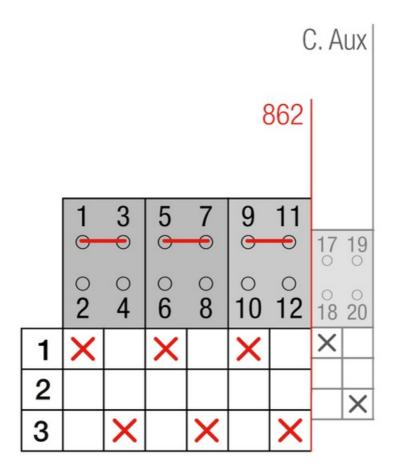

ly incoming cables are connected on the bottom side of the unit and the load outgoing cables are connected on the top side. Size D3 dimensions 185x228x113, includes auxiliary contact 12A. Back plate mounting. Built-in internal links, mechanical and electrical interlock. Local emergency operation, includes removable padlockable handle. Display for switch position indication and operation counter.Impulse control logic. Protection against supply voltage failure . Terminal connection with tubular cable lugs M8 up to 120mm2.

01/05/2025 www.gave.com 1/3

## Logistic data

| Customs code   | 85365080 |
|----------------|----------|
| ETIM code      | EC000216 |
| Technical data |          |
| Poles          | 3        |
| Y5 Type        | 86       |
| Supply         | 12V DC   |

## Connection



3/3

## **Dimensions**