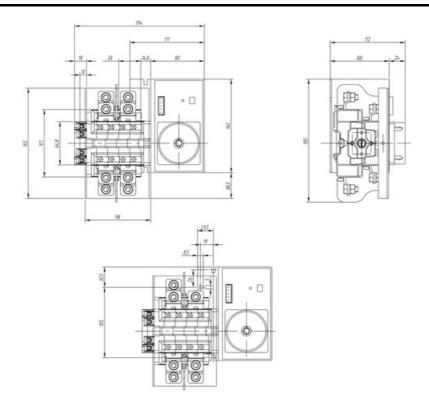

nected on the bottom side of the unit and the load outgoing cables are connected on the top side. Size D3 dimensions 185x228x113, includes auxiliary contact 12A. Back plate mounting. Built-in internal links, mechanical and electrical interlock. Local emergency operation, includes removable padlockable handle. Display for switch position indication and operation counter.Impulse control logic. Protection against supply voltage failure . Terminal connection with tubular cable lugs M8 up to 120mm2.

01/05/2025 www.gave.com 1/3

## Logistic data

| Customs code   | 85365080 |
|----------------|----------|
| ETIM code      | EC000216 |
| Technical data |          |
| Poles          | 3        |
| Y5 Type        | 86       |
| Supply         | 12V DC   |

## Connection



3/3

## **Dimensions**