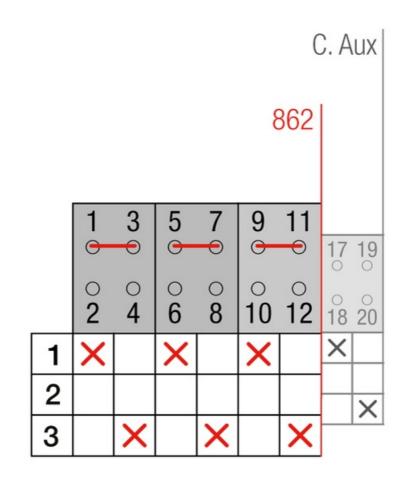

onnected on the bottom side of the<br>unit and the load outgoing cables are connected on the top side. Size D3<br>dimensions 185x228x113, includes auxiliary contact 12A. Back plate<br>mounting. Built-in internal links, mechanical and electrical interlock. Local<br>emergency operation, includes removable padlockable handle. Display for<br>switch position indication and operation counter. Impulse control logic.<br>Protection against supply voltage failure . Terminal connection with tubular<br>cable lugs M8 up to 120mm2. |

## Logistic data

| Customs code | 85365080 |
|--------------|----------|
| ETIM code    | EC000216 |
|              |          |

### **Technical data**

| Poles   | 3          |
|---------|------------|
| Ү5 Туре | 86         |
| Supply  | 80-230V AC |

#### Connection



## Dimensions