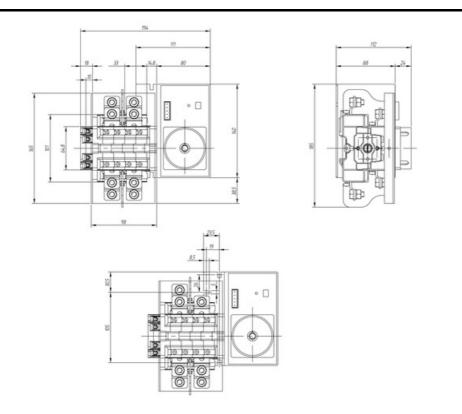

ottom side of the<br>unit and the load outgoing cables are connected on the top side. Size D3<br>dimensions 185x228x113, includes auxiliary contact 12A. Back plate<br>mounting. Built-in internal links, mechanical and electrical interlock. Local<br>emergency operation, includes removable padlockable handle. Display for<br>switch position indication and operation counter. Impulse control logic.<br>Protection against supply voltage failure . Terminal connection with tubular<br>cable lugs M8 up to 120mm2. |

## Logistic data

| Customs code | 85365080 |
|--------------|----------|
| ETIM code    | EC000216 |
|              |          |

### **Technical data**

| Poles   | 3          |
|---------|------------|
| Ү5 Туре | 86         |
| Supply  | 80-230V AC |

#### Connection



## Dimensions