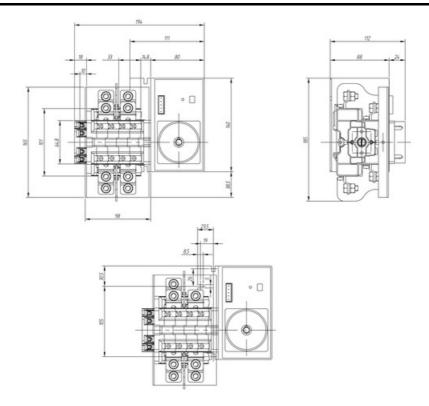

e connected on the bottom side of the unit and the load outgoing cables are connected on the top side. Size D3 dimensions 185x228x113, includes auxiliary contact 12A. Back plate mounting. Built-in internal links, mechanical and electrical interlock. Local emergency operation, includes removable padlockable handle. Display for switch position indication and operation counter.Impulse control logic. Protection against supply voltage failure . Terminal connection with tubular cable lugs M8 up to 120mm2.

09/05/2025 www.gave.com 1/3

## Logistic data

| Customs code   | 85365080 |
|----------------|----------|
| ETIM code      | EC000216 |
| Technical data |          |
| Poles          | 3        |
| Y5 Type        | 86       |
| Supply         | 12V DC   |

## Connection



## **Dimensions**