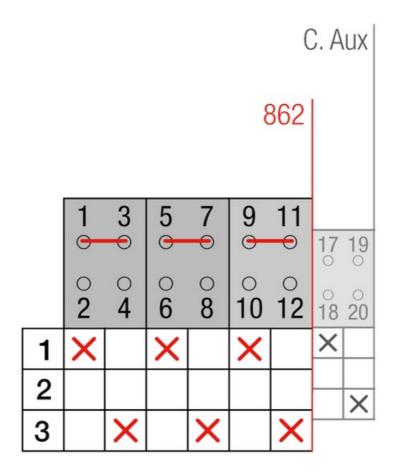

ly incoming cables are connected on the bottom side of the unit and the load outgoing cables are connected on the top side. Size D3 dimensions 185x228x113, includes auxiliary contact 12A. Back plate mounting. Built-in internal links, mechanical and electrical interlock. Local emergency operation, includes removable padlockable handle. Display for switch position indication and operation counter.Impulse control logic. Protection against supply voltage failure . Terminal connection with tubular cable lugs M8 up to 120mm2.

09/05/2025 www.gave.com 1/3

## Logistic data

| Customs code   | 85365080 |
|----------------|----------|
| ETIM code      | EC000216 |
| Technical data |          |
| Poles          | 3        |
| Y5 Type        | 86       |
| Supply         | 12V DC   |

## Connection



## **Dimensions**