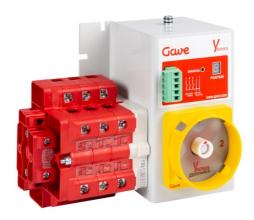

# YL8627301

MOTORISED CHANGEOVER SWITCH 1-0-2 3P 100A INCOMING ON BOTTOM. 80-230VAC

Code 007YL8627301

**EAN** 8430892333276

#### **Product description**

Motorised changeover switch 1-0-2, 3 poles 100A with motor unit supply 80-230VAC . The supply incoming cables are connected on the bottom side of the unit and the load outgoing cables are connected on the top side. Size D2 dimensions 147x178x113, includes auxiliary contact 12A. Back plate mounting. Built-in internal links, mechanical and electrical interlock. Local emergency operation, includes removable padlockable handle. Display for switch position indication and operation counter.Impulse control logic. Protection against supply voltage failure . Cable clamp connection for wires 16-50mm2.