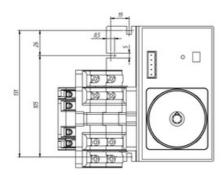

The supply incoming cables are connected on the bottom side of the unit and the load outgoing cables are connected on the top side. Size D2 dimensions 147x178x113, includes auxiliary contact 12A. Back plate mounting. Built-in internal links, mechanical and electrical interlock. Local emergency operation, includes removable padlockable handle. Display for switch position indication and operation counter.Impulse control logic. Protection against supply voltage failure . Cable clamp connection for wires 16-50mm2.

### Logistic data

| Customs code   | 85365080   |
|----------------|------------|
| ETIM code      | EC000216   |
| Technical data |            |
| Poles          | 3          |
| Y5 Type        | 86         |
| Supply         | 80-230V AC |

### Connection



## **Dimensions**