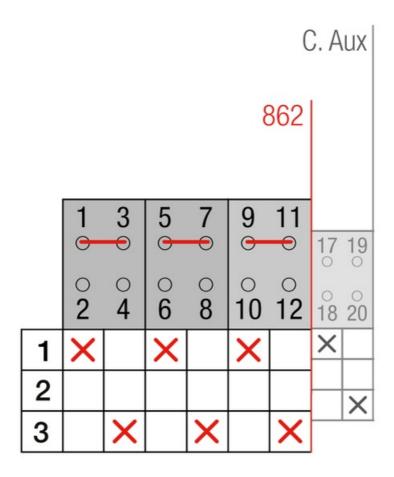

nit supply 80-230VAC . The supply incoming cables are connected on the bottom side of the unit and the load outgoing cables are connected on the top side. Size D2 dimensions 147x178x113, includes auxiliary contact 12A. Back plate mounting. Built-in internal links, mechanical and electrical interlock. Local emergency operation, includes removable padlockable handle. Display for switch position indication and operation counter.Impulse control logic. Protection against supply voltage failure . Cable clamp connection for wires 16-50mm2.

### Logistic data

| Customs code   | 85365080   |
|----------------|------------|
| ETIM code      | EC000216   |
| Technical data |            |
| Poles          | 3          |
| Y5 Type        | 86         |
| Supply         | 80-230V AC |

### Connection



## **Dimensions**