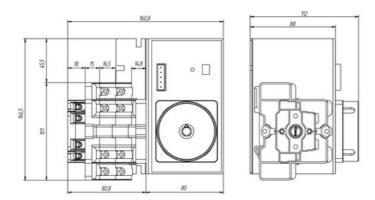

. The supply incoming cables are connected on the bottom side of the unit and the load outgoing cables are connected on the top side. Size D2 dimensions 147x178x113, includes auxiliary contact 12A. Back plate mounting. Built-in internal links, mechanical and electrical interlock. Local emergency operation, includes removable padlockable handle. Display for switch position indication and operation counter.Impulse control logic. Protection against supply voltage failure . Cable clamp connection for wires 16-50mm2.

### Logistic data

| Customs code   | 85365080   |
|----------------|------------|
| ETIM code      | EC000216   |
| Technical data |            |
| Poles          | 3          |
| Y5 Type        | 86         |
| Supply         | 80-230V AC |

### Connection



## **Dimensions**