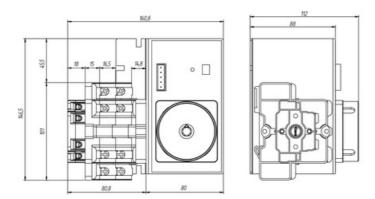

cables are connected on the bottom side of the unit and the load outgoing cables are connected on the top side. Size D2 dimensions 147x178x113, includes auxiliary contact 12A. Back plate mounting. Built-in internal links, mechanical and electrical interlock. Local emergency operation, includes removable padlockable handle. Display for switch position indication and operation counter.Impulse control logic. Protection against supply voltage failure . Cable clamp connection for wires 16-50mm2.

## Logistic data

| Customs code   | 85365080 |
|----------------|----------|
| ETIM code      | EC000216 |
| Technical data |          |
| Poles          | 3        |
| Y5 Type        | 86       |
| Supply         | 12V DC   |
|                |          |

#### Connection



3/3

## **Dimensions**