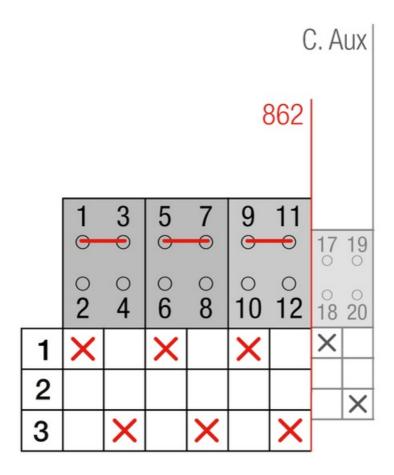

Vac . The supply incoming cables are connected on the bottom side of the unit and the load outgoing cables are connected on the top side. Size D2 dimensions 147x178x113, includes auxiliary contact 12A. Back plate mounting. Built-in internal links, mechanical and electrical interlock. Local emergency operation, includes removable padlockable handle. Display for switch position indication and operation counter.Impulse control logic. Protection against supply voltage failure . Cable clamp connection for wires 16-50mm2.

## Logistic data

| Customs code   | 85365080 |
|----------------|----------|
| ETIM code      | EC000216 |
| Technical data |          |
| Poles          | 3        |
| Y5 Type        | 86       |
| Supply         | 12V DC   |
|                |          |

#### Connection



3/3

## **Dimensions**