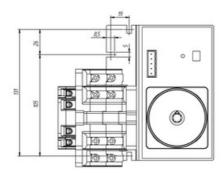

ables are connected on the bottom side of the unit and the load outgoing cables are connected on the top side. Size D2 dimensions 147x178x113, includes auxiliary contact 12A. Back plate mounting. Built-in internal links, mechanical and electrical interlock. Local emergency operation, includes removable padlockable handle. Display for switch position indication and operation counter.Impulse control logic. Protection against supply voltage failure . Cable clamp connection for wires 16-50mm2.

## Logistic data

| Customs code   | 85365080 |
|----------------|----------|
| ETIM code      | EC000216 |
| Technical data |          |
| Poles          | 3        |
| Y5 Type        | 86       |
| Supply         | 12V DC   |
|                |          |

#### Connection



3/3

## **Dimensions**