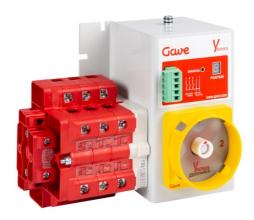

# YL8627101

MOTORISED CHANGEOVER SWITCH 1-0-2 3P 100A INCOMING ON BOTTOM. 12VDC

**EAN** 8430892333269

#### **Product description**

Motorised changeover switch 1-0-2, 3 poles 63A with motor unit supply 80-230 Vac . The supply incoming cables are connected on the bottom side of the unit and the load outgoing cables are connected on the top side. Size D2 dimensions 147x178x113, includes auxiliary contact 12A. Back plate mounting. Built-in internal links, mechanical and electrical interlock. Local emergency operation, includes removable padlockable handle. Display for switch position indication and operation counter.Impulse control logic. Protection against supply voltage failure . Cable clamp connection for wires 16-50mm2.