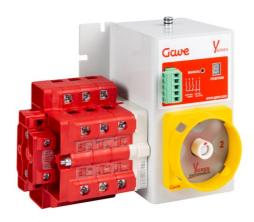

# YL8626301

MOTORISED CHANGEOVER SWITCH 1-0-2 3P 63A INCOMING ON BOTTOM. 80-230VAC

**Code** 007YL8626301

**EAN** 8430892333214

#### **Product description**

Motorised changeover switch 1-0-2, 3 poles 63A with motor unit supply 80-230 Vac . The supply incoming cables are connected on the bottom side of the unit and the load outgoing cables are connected on the top side. Size D2 dimensions 147x178x113, includes auxiliary contact 12A. Back plate mounting. Built-in internal links, mechanical and electrical interlock. Local emergency operation, includes removable padlockable handle. Display for switch position indication and operation counter.Impulse control logic. Protection against supply voltage failure . Cable clamp connection for wires 16-50mm2.