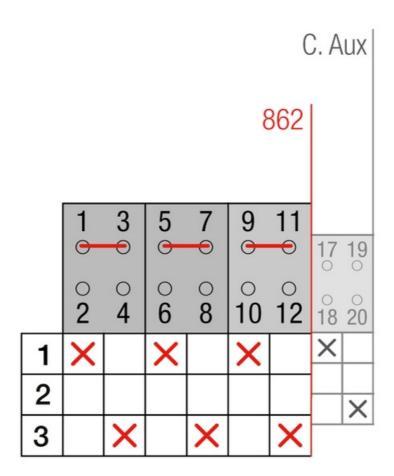

A with motor unit supply 80-230 Vac . The supply incoming cables are connected on the bottom side of the unit and the load outgoing cables are connected on the top side. Size D2 dimensions 147x178x113, includes auxiliary contact 12A. Back plate mounting. Built-in internal links, mechanical and electrical interlock. Local emergency operation, includes removable padlockable handle. Display for switch position indication and operation counter.Impulse control logic. Protection against supply voltage failure . Cable clamp connection for wires 16-50mm2.

### Logistic data

| Customs code   | 85365080 |
|----------------|----------|
| ETIM code      | EC000216 |
| Technical data |          |
| Poles          | 3        |
| Y5 Type        | 86       |
|                |          |

## Connection



3/3

### **Dimensions**