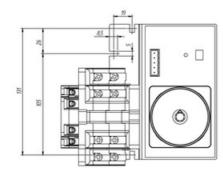

30 Vac . The supply incoming cables are connected on the bottom side of the unit and the load outgoing cables are connected on the top side. Size D2 dimensions 147x178x113, includes auxiliary contact 12A. Back plate mounting. Built-in internal links, mechanical and electrical interlock. Local emergency operation, includes removable padlockable handle. Display for switch position indication and operation counter.Impulse control logic. Protection against supply voltage failure . Cable clamp connection for wires 16-50mm2.

### Logistic data

| Customs code   | 85365080 |
|----------------|----------|
| ETIM code      | EC000216 |
| Technical data |          |
| Poles          | 3        |
| Y5 Type        | 86       |
|                |          |

## Connection



3/3

### **Dimensions**