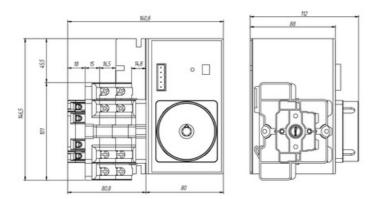

-230 Vac . The supply incoming cables are connected on the bottom side of the unit and the load outgoing cables are connected on the top side. Size D2 dimensions 147x178x113, includes auxiliary contact 12A. Back plate mounting. Built-in internal links, mechanical and electrical interlock. Local emergency operation, includes removable padlockable handle. Display for switch position indication and operation counter.Impulse control logic. Protection against supply voltage failure . Cable clamp connection for wires 16-50mm2.

### Logistic data

| Customs code   | 85365080 |
|----------------|----------|
| ETIM code      | EC000216 |
| Technical data |          |
| Poles          | 3        |
| Y5 Type        | 86       |
|                |          |

## Connection



3/3

### **Dimensions**