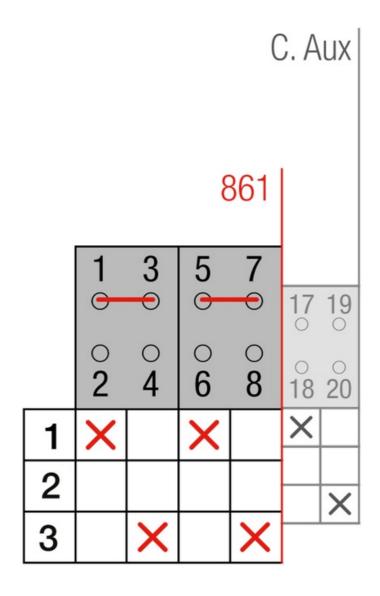

## YL861C301

MOTORISED CHANGEOVER SWITCH 1-0-2 2P 250A INCOMING ON BOTTOM. 80-230VAC

Code 007YL861C301

**EAN** 8430892333498

**Product description** 

Motorised changeover switch 1-0-2, 2 poles 250A with motor unit supply 80-230Vac . The supply incoming cables are connected on the bottom side of the unit and the load outgoing cables are connected on the top side. Size D3 dimensions 185x195x113, includes auxiliary contact 12A. Back plate mounting. Built-in internal links, mechanical and electrical interlock. Local emergency operation, includes removable padlockable handle. Display for switch position indication and operation counter.Impulse control logic. Protection against supply voltage failure . Terminal connection with tubular cable lugs M8 up to 120mm2.