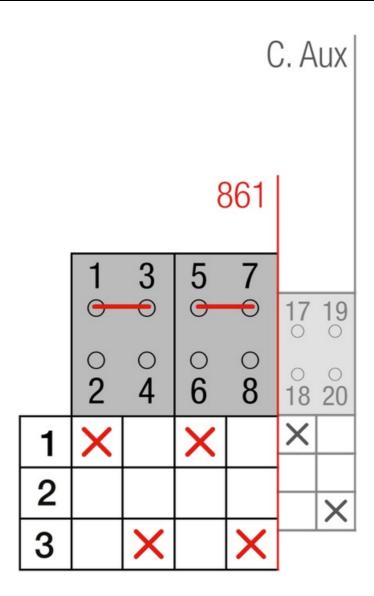

## YL861B301

MOTORISED CHANGEOVER SWITCH 1-0-2 2P 200A INCOMING ON BOTTOM. 80-230VAC

| Code                | 007YL861B301                                                                                                                                                                                                                                                                                                                                                                                                                                                                                                                                                                                                                                                      |
|---------------------|-------------------------------------------------------------------------------------------------------------------------------------------------------------------------------------------------------------------------------------------------------------------------------------------------------------------------------------------------------------------------------------------------------------------------------------------------------------------------------------------------------------------------------------------------------------------------------------------------------------------------------------------------------------------|
| EAN                 | 8430892333436                                                                                                                                                                                                                                                                                                                                                                                                                                                                                                                                                                                                                                                     |
| Product description | Motorised changeover switch 1-0-2, 2 poles 200A with motor unit supply 80-<br>230Vac. The supply incoming cables are connected on the bottom side of the<br>unit and the load outgoing cables are connected on the top side. Size D3<br>dimensions 185x195x113, includes auxiliary contact 12A. Back plate<br>mounting. Built-in internal links, mechanical and electrical interlock. Local<br>emergency operation, includes removable padlockable handle. Display for<br>switch position indication and operation counter. Impulse control logic.<br>Protection against supply voltage failure . Terminal connection with tubular<br>cable lugs M8 up to 120mm2. |