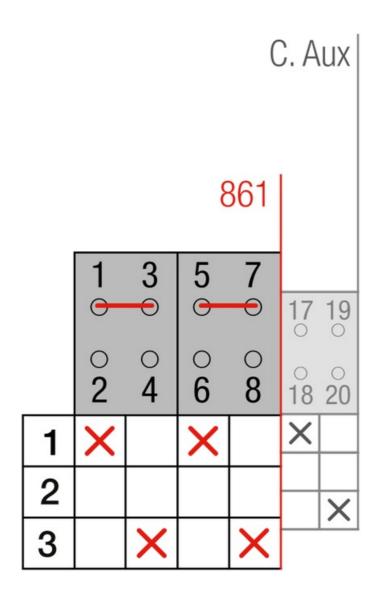

## YL8616301

MOTORISED CHANGEOVER SWITCH 1-0-2 2P 63A INCOMING ON BOTTOM. 80-230VAC

| Code                | 007YL8616301                                                                                                                                                                                                                                                                                                                                                                                                                                                                                                                                                                                                         |
|---------------------|----------------------------------------------------------------------------------------------------------------------------------------------------------------------------------------------------------------------------------------------------------------------------------------------------------------------------------------------------------------------------------------------------------------------------------------------------------------------------------------------------------------------------------------------------------------------------------------------------------------------|
| EAN                 | 8430892333191                                                                                                                                                                                                                                                                                                                                                                                                                                                                                                                                                                                                        |
| Product description | Motorised changeover switch 1-0-2, 2 poles 63A with motor unit supply 80-230Vac. The supply incoming cables are connected on the bottom side of the unit and the load outgoing cables are connected on the top side. Size D2 dimensions 147x162x113, includes auxiliary contact 12A. Back plate mounting. Built-in internal links, mechanical and electrical interlock. Local emergency operation, includes removable padlockable handle. Display for switch position indication and operation counter. Impulse control logic. Protection against supply voltage failure. Cable clamp connection for wires 16-50mm2. |