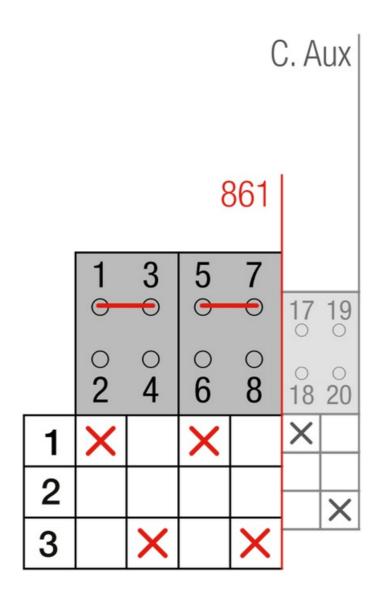

## YL8616101

MOTORISED CHANGEOVER SWITCH 1-0-2 2P 63A INCOMING ON BOTTOM. 12V DC

| Code                | 007YL8616101                                                                                                                                                                                                                                                                                                                                                                                                                                                                                                                                                                                                     |
|---------------------|------------------------------------------------------------------------------------------------------------------------------------------------------------------------------------------------------------------------------------------------------------------------------------------------------------------------------------------------------------------------------------------------------------------------------------------------------------------------------------------------------------------------------------------------------------------------------------------------------------------|
| EAN                 | 8430892333184                                                                                                                                                                                                                                                                                                                                                                                                                                                                                                                                                                                                    |
| Product description | Motorised changeover switch 1-0-2, 2 poles 63A with motor unit supply 12Vdc. The supply incoming cables are connected on the bottom side of the unit and the load outgoing cables are connected on the top side. Size D2 dimensions 147x162x113, includes auxiliary contact 12A. Back plate mounting. Built-in internal links, mechanical and electrical interlock. Local emergency operation, includes removable padlockable handle. Display for switch position indication and operation counter. Impulse control logic. Protection against supply voltage failure. Cable clamp connection for wires 16-50mm2. |