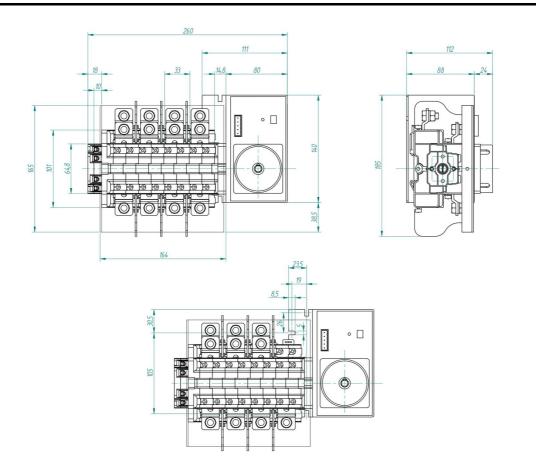

|---------------------------|--------------------|
| Rated voltage / frequency | 690 V / 50 Hz      |
| Operational rating (le)   | 200 A              |
| Thermal rating (Ith)      | 200 A              |
| Wire cross section        | 95 mm <sup>2</sup> |
| Tightening torque         | 6 Nm               |
| Connection screws         | M8                 |
| Terminal                  |                    |
| Peak consumption          | 2,5 A              |
| Nominal consumption       | 40 mA              |
| Weight                    | 2850 gr            |
| Supply voltage (V DC)     | 12 V +15%          |
| Standard                  | IEC 60947-3        |
| Ү5 Туре                   | 56                 |
| Supply                    | 80-230V AC         |

#### Connection



## Dimensions