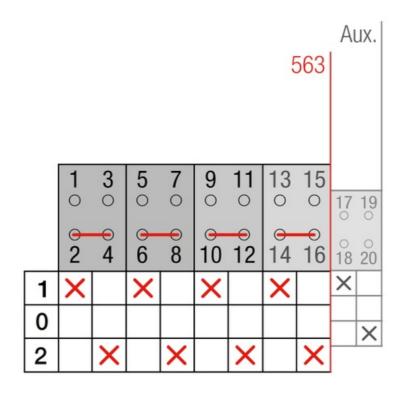

|
|---------------------------|--------------------|
| Rated voltage / frequency | 690 V / 50 Hz      |
| Operational rating (le)   | 200 A              |
| Thermal rating (Ith)      | 200 A              |
| Wire cross section        | 95 mm <sup>2</sup> |
| Tightening torque         | 6 Nm               |
| Connection screws         | M8                 |
| Terminal                  |                    |
| Peak consumption          | 2,5 A              |
| Nominal consumption       | 40 mA              |
| Weight                    | 2850 gr            |
| Supply voltage (V DC)     | 12 V +15%          |
| Standard                  | IEC 60947-3        |
| Ү5 Туре                   | 56                 |
| Supply                    | 80-230V AC         |

#### Connection



## Dimensions