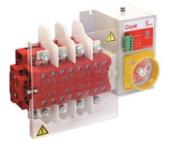

# YL563B301

MOTORISED CHANGEOVER SWITCH 1-0-2 4P 200A INCOMING ON TOP. 80-230VAC

| Code                | 007YL563B301                                                                                                                                                                                                                                                                                                                                                                                                                                                                                                                                                                                                                                                     |
|---------------------|------------------------------------------------------------------------------------------------------------------------------------------------------------------------------------------------------------------------------------------------------------------------------------------------------------------------------------------------------------------------------------------------------------------------------------------------------------------------------------------------------------------------------------------------------------------------------------------------------------------------------------------------------------------|
| EAN                 | 8430892216661                                                                                                                                                                                                                                                                                                                                                                                                                                                                                                                                                                                                                                                    |
| Product description | Motorised changeover switch 1-0-2, 4 poles 200A with motor unit supply 80-<br>230Vac. The supply incoming cables are connected on the top side of the<br>unit and the load outgoing cables are connected on the bottom side. Size D3<br>dimensions 185x261x113, includes auxiliary contact 12A. Back plate<br>mounting. Built-in internal links, mechanical and electrical interlock. Local<br>emergency operation, includes removable padlockable handle. Display for<br>switch position indication and operation counter. Impulse control logic.<br>Protection against supply voltage failure. Terminal connection with tubular<br>cable lugs M8 up to 120mm2. |