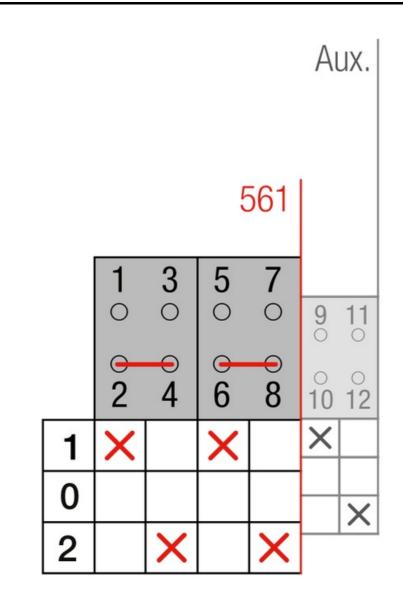

------------------------|--------------------|
| Rated voltage / frequency | 690 V / 50 Hz      |
| Operational rating (le)   | 200 A              |
| Thermal rating (Ith)      | 200 A              |
| Wire cross section        | 95 mm <sup>2</sup> |
| Tightening torque         | 6 Nm               |
| Connection screws         | M8                 |
| Terminal                  |                    |
| Peak consumption          | 2,5 A              |
| Nominal consumption       | 40 mA              |

| Nominal consumption   | 40 mA       |
|-----------------------|-------------|
| Weight                | 2850 gr     |
| Supply voltage (V DC) | 12 V +15%   |
| Standard              | IEC 60947-3 |
| Ү5 Туре               | 56          |
| Supply                | 80-230V AC  |

Connection