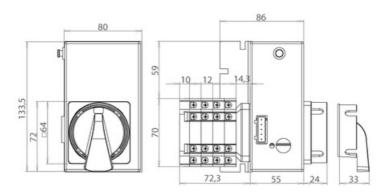

AC22 with motor unit supply 80-230Vac. The supply incoming cables are connected on the bottom side of the unit and the load outgoing cables are connected on the top side. Size D1 dimensions 135x140x80, includes auxiliary contact 12A. Back plate mounting. Built-in internal links, mechanical and electrical interlock. Local emergency operation, includes removable padlockable handle. Display for switch position indication and operation counter.Impulse control logic. Protection against supply voltage failure. Cable clamp connection for wires 6-16mm2. |

## Logistic data

Connection

| Customs code   | 85365080   |
|----------------|------------|
| Technical data |            |
| Poles          | 4          |
| Y5 Type        | 86         |
| Supply         | 80-230V AC |



## **Dimensions**