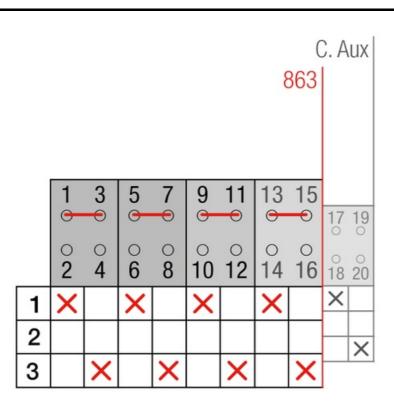

ch 1-0-2, 4 poles 63A AC22 with motor unit supply 80-230Vac. The supply incoming cables are connected on the bottom side of the unit and the load outgoing cables are connected on the top side. Size D1 dimensions 135x140x80, includes auxiliary contact 12A. Back plate mounting. Built-in internal links, mechanical and electrical interlock. Local emergency operation, includes removable padlockable handle. Display for switch position indication and operation counter.Impulse control logic. Protection against supply voltage failure. Cable clamp connection for wires 6-16mm2. |

## Logistic data

Connection

| Customs code   | 85365080   |
|----------------|------------|
| Technical data |            |
| Poles          | 4          |
| Y5 Type        | 86         |
| Supply         | 80-230V AC |



## **Dimensions**