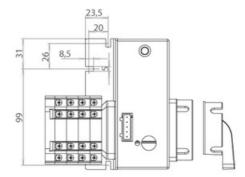

C22 with motor unit supply 80-230Vac. The supply incoming cables are connected on the bottom side of the unit and the load outgoing cables are connected on the top side. Size D1 dimensions 135x140x80, includes auxiliary contact 12A. Back plate mounting. Built-in internal links, mechanical and electrical interlock. Local emergency operation, includes removable padlockable handle. Display for switch position indication and operation counter.Impulse control logic. Protection against supply voltage failure. Cable clamp connection for wires 6-16mm2. |

## Logistic data

Connection

| Customs code   | 85365080   |
|----------------|------------|
| Technical data |            |
| Poles          | 4          |
| Y5 Type        | 86         |
| Supply         | 80-230V AC |



## **Dimensions**