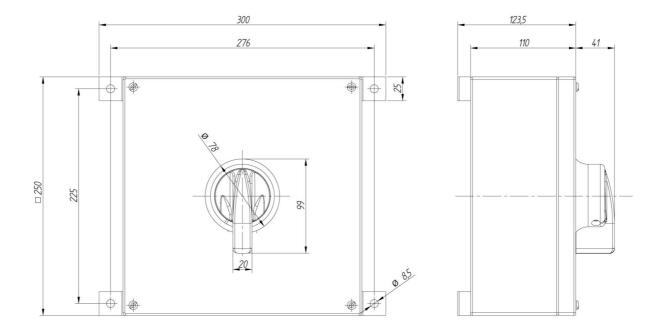

switch in IP65 stainless steel enclosure. 3IN<br>enclosure in 316L stainless steel with electropolished finish suitable for highly<br>corrosive environments or applications with hygienic requirements,<br>dimensions 250x250x110. Upper inlet and lower outlet M40 holes. Fixing to<br>the surface by 4 points. Red / yellow padlockable handle (up to 2 padlocks of<br>8mm diameter). Connection with cage terminals for 16-50 mm <sup>2</sup> cable. IP66<br>cable glands and plugs as accesories. |

## Logistic data

| Customs code   | 85365080 |
|----------------|----------|
| Technical data |          |

| Poles                | 6     |
|----------------------|-------|
| Thermal rating (Ith) | 100 A |
| Enclosure type       | INOX  |
| producte.Impact I K  | IK10  |

## Connection



## Dimensions