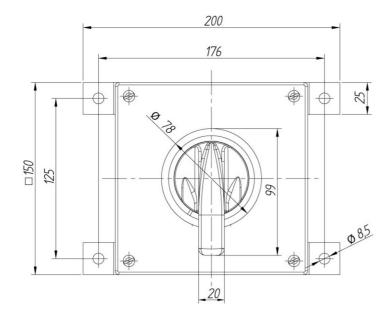

|
| Product description | IP69K 4-pole 25A safety switch in IP65 stainless steel enclosure. 2IN<br>enclosure in 316L stainless steel with electropolished finish suitable for highly<br>corrosive environments or applications with hygienic requirements,<br>dimensions 150x150x90. Upper inlet and lower outlet M32 holes. Fixing to the<br>surface by 4 points. Red / yellow padlockable handle (up to 2 padlocks of<br>8mm diameter). Connection with cage terminals for 2,5-6 mm <sup>2</sup> cable. IP66<br>cable glands and plugs as accesories. |

85365080

# Logistic data

Customs code

#### **Technical data**

| Poles               | 4    |
|---------------------|------|
| Enclosure type      | INOX |
| producte.Impact I K | IK10 |

## Connection



### Dimensions