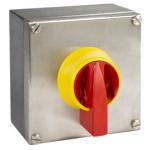

# AB5532009H

SWITCH DISCONNECTOR 4P.25A. IP69K PADLOCKABLE HANDLE IN INOX ENCLOSURE

| Code                | 009AB5532009H                                                                                                                                                                                                                                                                                                                                                                                                                                                                                                                 |
|---------------------|-------------------------------------------------------------------------------------------------------------------------------------------------------------------------------------------------------------------------------------------------------------------------------------------------------------------------------------------------------------------------------------------------------------------------------------------------------------------------------------------------------------------------------|
| EAN                 | 8430892316064                                                                                                                                                                                                                                                                                                                                                                                                                                                                                                                 |
| Product description | IP69K 4-pole 25A safety switch in IP65 stainless steel enclosure. 2IN<br>enclosure in 316L stainless steel with electropolished finish suitable for highly<br>corrosive environments or applications with hygienic requirements,<br>dimensions 150x150x90. Upper inlet and lower outlet M32 holes. Fixing to the<br>surface by 4 points. Red / yellow padlockable handle (up to 2 padlocks of<br>8mm diameter). Connection with cage terminals for 2,5-6 mm <sup>2</sup> cable. IP66<br>cable glands and plugs as accesories. |

#### **Technical data**

| Poles               | 4    |
|---------------------|------|
| Enclosure type      | INOX |
| producte.Impact I K | IK10 |