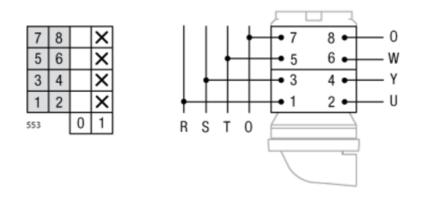

|
| Product description | IP69K 4-pole 25A safety switch in IP65 stainless steel enclosure. 2IN<br>enclosure in 316L stainless steel with electropolished finish suitable for highly<br>corrosive environments or applications with hygienic requirements,<br>dimensions 150x150x90. Upper inlet and lower outlet M32 holes. Fixing to the<br>surface by 4 points. Red / yellow padlockable handle (up to 2 padlocks of<br>8mm diameter). Connection with cage terminals for 2,5-6 mm <sup>2</sup> cable. IP66<br>cable glands and plugs as accesories. |

85365080

# Logistic data

Customs code

#### **Technical data**

| Poles               | 4    |
|---------------------|------|
| Enclosure type      | INOX |
| producte.Impact I K | IK10 |

## Connection



### Dimensions