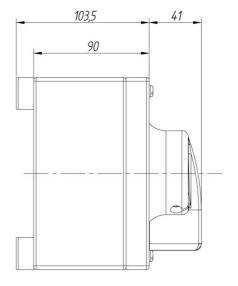

|
| Product description | IP69K 4-pole 25A safety switch in IP65 stainless steel enclosure. 2IN<br>enclosure in 316L stainless steel with electropolished finish suitable for highly<br>corrosive environments or applications with hygienic requirements,<br>dimensions 150x150x90. Upper inlet and lower outlet M32 holes. Fixing to the<br>surface by 4 points. Red / yellow padlockable handle (up to 2 padlocks of<br>8mm diameter). Connection with cage terminals for 2,5-6 mm <sup>2</sup> cable. IP66<br>cable glands and plugs as accesories. |

85365080

# Logistic data

Customs code

#### **Technical data**

| Poles               | 4    |
|---------------------|------|
| Enclosure type      | INOX |
| producte.Impact I K | IK10 |

## Connection



### Dimensions