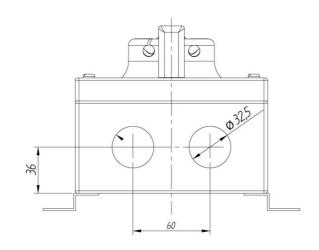

|
| Product description | IP69K 4-pole 25A safety switch in IP65 stainless steel enclosure. 2IN<br>enclosure in 316L stainless steel with electropolished finish suitable for highly<br>corrosive environments or applications with hygienic requirements,<br>dimensions 150x150x90. Upper inlet and lower outlet M32 holes. Fixing to the<br>surface by 4 points. Red / yellow padlockable handle (up to 2 padlocks of<br>8mm diameter). Connection with cage terminals for 2,5-6 mm <sup>2</sup> cable. IP66<br>cable glands and plugs as accesories. |

85365080

# Logistic data

Customs code

#### **Technical data**

| Poles               | 4    |
|---------------------|------|
| Enclosure type      | INOX |
| producte.Impact I K | IK10 |

## Connection



### Dimensions