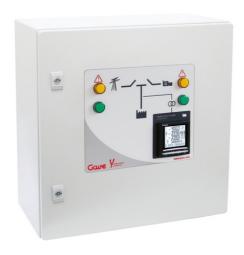

## ENCLOSED AUTOMATIC TRANSFER SWITCH 4P 250A W/ MEASURING

**Code** 007CA044025

**EAN** 8430892216548

Automatic transfer panel 4P 250A with power analyser at the load output. Transfer control logic by means of voltage monitoring relays and modular timers that are easy to adjust and program.

Enclosure size 600x600x250 in sheet metal and protective paint treatment against UV, colour RAL7035 and IP66 protection degree.

Front panel of the cabinet with synoptic including pilot lights indicating the connected supply source and/or anomalies, and power analyzer at the load output of the switching. MA30 analyzer with backlit display for easy-to-read values, precision level 0.2%. Electronics protected against overvoltages with Class II protector In=20kA Imax=40kA

Manual local emergency operation.

Power connection on M8 tubular terminal strips. Transparent screen for protection against accidental contact. Control terminals for generator start/stop 0.5-2.5mm2.